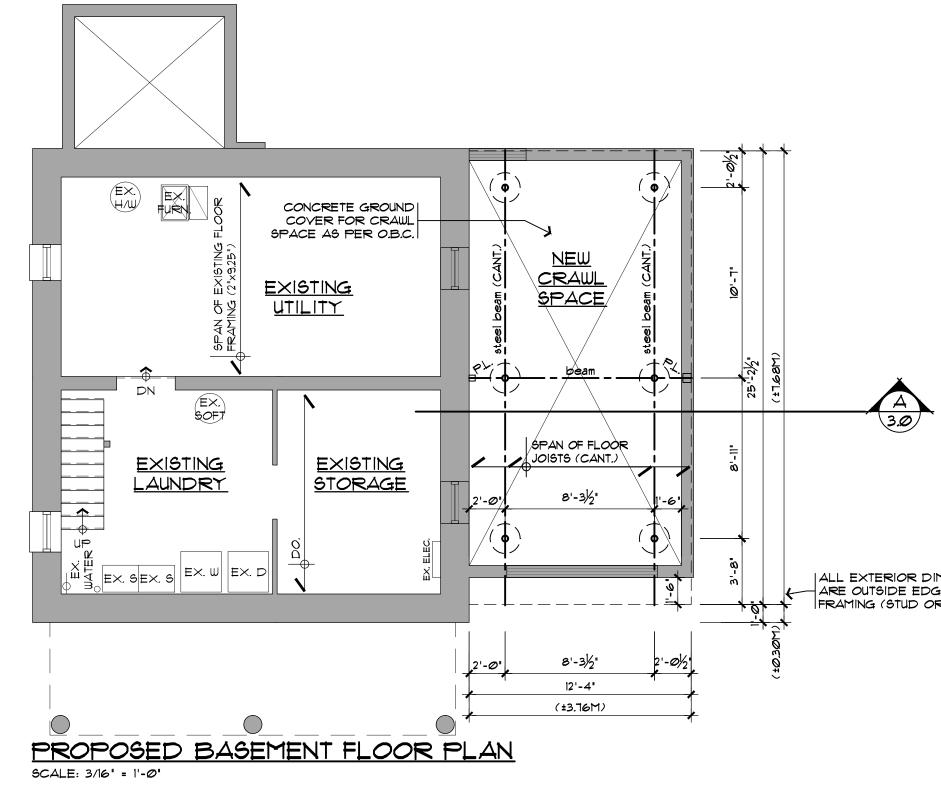

### PROPOSED BASEMENT FLOOR PLAN

| scale:     | 3/16" = 1'-0" | sheet: |  |
|------------|---------------|--------|--|
| date:      | DEC 2022      | 1      |  |
| drawn by:  | D.G.          | .      |  |
| project no | 1635-22       |        |  |

### ALL EXTERIOR DIMENSIONS ARE OUTSIDE EDGE OF WOOD FRAMING (STUD OR JOIST)

- NOTES:
  ALL CONTRACTORS AND/OR TRADES SHALL VERIFY ALL DIMENSIONS, NOTES, SITE CONDITIONS AND REPORT ANY DISCREPANCIES PRIOT TO COMMENCEMENT OF THE WORK.
  THIS DRAWING IS NOT TO BE SCALED.
  ALL DRAWINGS, PRINTS AND RELATED DOCUMENTS ARE THE PROPERTY OF DESIGNWORKS.
  REPRODUCTION OF DRAWINGS AND RELATED DOCUMENTS IN PART OR IN WHOLE IS STRICTLY FORBIDDEN WITHOUT WRITTEN CONSENT.
  DIMENSIONS ARE TAKEN TO OUTSIDE FACE OF WOOD STUD OR FOUNDATION WALL OR CENTERLINE OF PIERS OR FACE OF EXISTING WALLS.