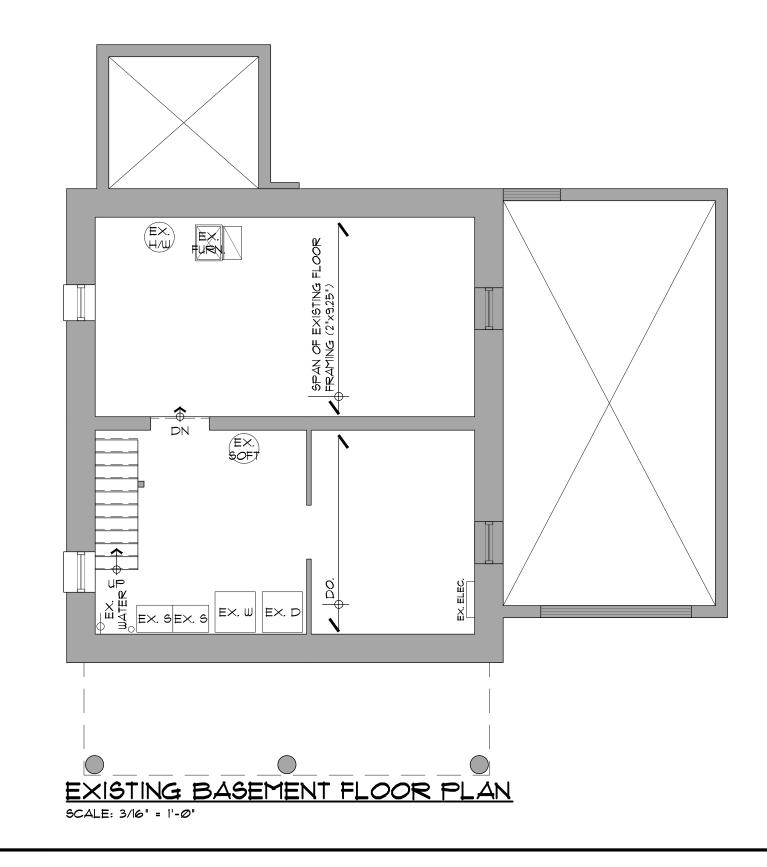

MAIN FLOOR ADDITION 26 LOUISA STREET KITCHENER, ONTARIO

EXISTING BASEMENT FLOOR PLAN

1.0

3/16" = 1'-0" DEC 2022 drawn b D.G. project no.: 1635-22

- NOTES:
  ALL CONTRACTORS AND/OR TRADES SHALL VERIFY ALL DIMENSIONS, NOTES, SITE CONDITIONS AND REPORT ANY DISCREPANCIES PRIOT TO COMMENCEMENT OF THE WORK.
  THIS DRAWING IS NOT TO BE SCALED.
  ALL DRAWINGS, PRINTS AND RELATED DOCUMENTS ARE THE PROPERTY OF DESIGNWORKS.
  REPRODUCTION OF DRAWINGS AND RELATED DOCUMENTS IN PART OR IN WHOLE IS STRICTLY FORBIDDEN WITHOUT WRITTEN CONSENT.
  DIMENSIONS ARE TAKEN TO OUTSIDE FACE OF WOOD STUD OR FOUNDATION WALL OR CENTERLINE OF PIERS OR FACE OF EXISTING WALLS.