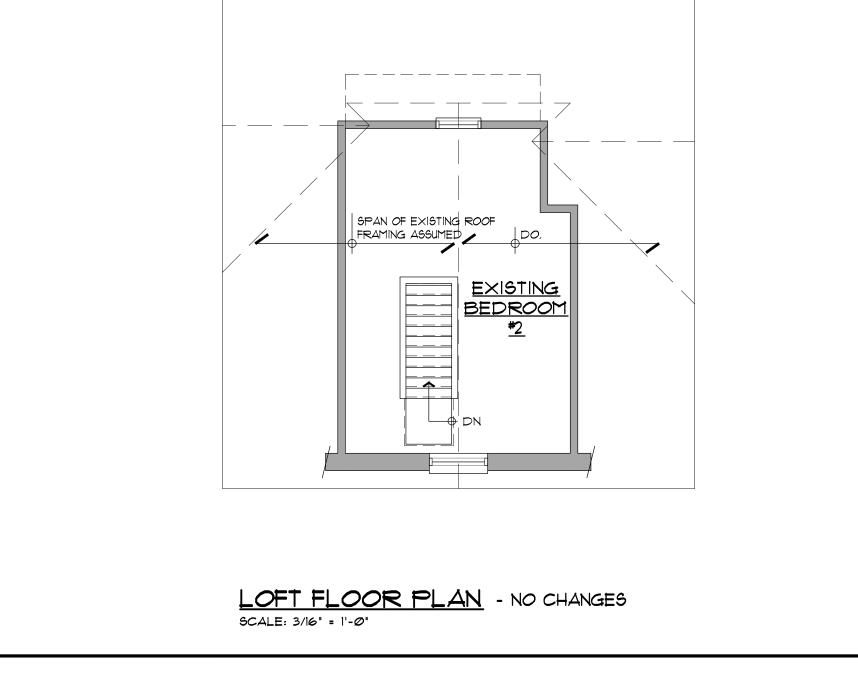

| Α | MAR 31<br>2023 | ISSUED FOR MINOR VARIANCE |
|---|----------------|---------------------------|

kitchener, ontario 519.575.1655 darrell@dworks.ca www.dworks.ca

1687 SNYDER'S ROAD EAST PETERSBURG, ONTARIO

MAIN FLOOR ADDITION 26 LOUISA STREET KITCHENER, ONTARIO

<u>LOFT</u> FLOOR PLAN

| scale:        | 3/16" = 1'-0" | sheet: |
|---------------|---------------|--------|
| date:         |               |        |
|               | DEC 2022      | 1 6    |
| drawn by:     |               |        |
|               | D.G.          |        |
| project no .: |               |        |
|               | 1635-22       |        |