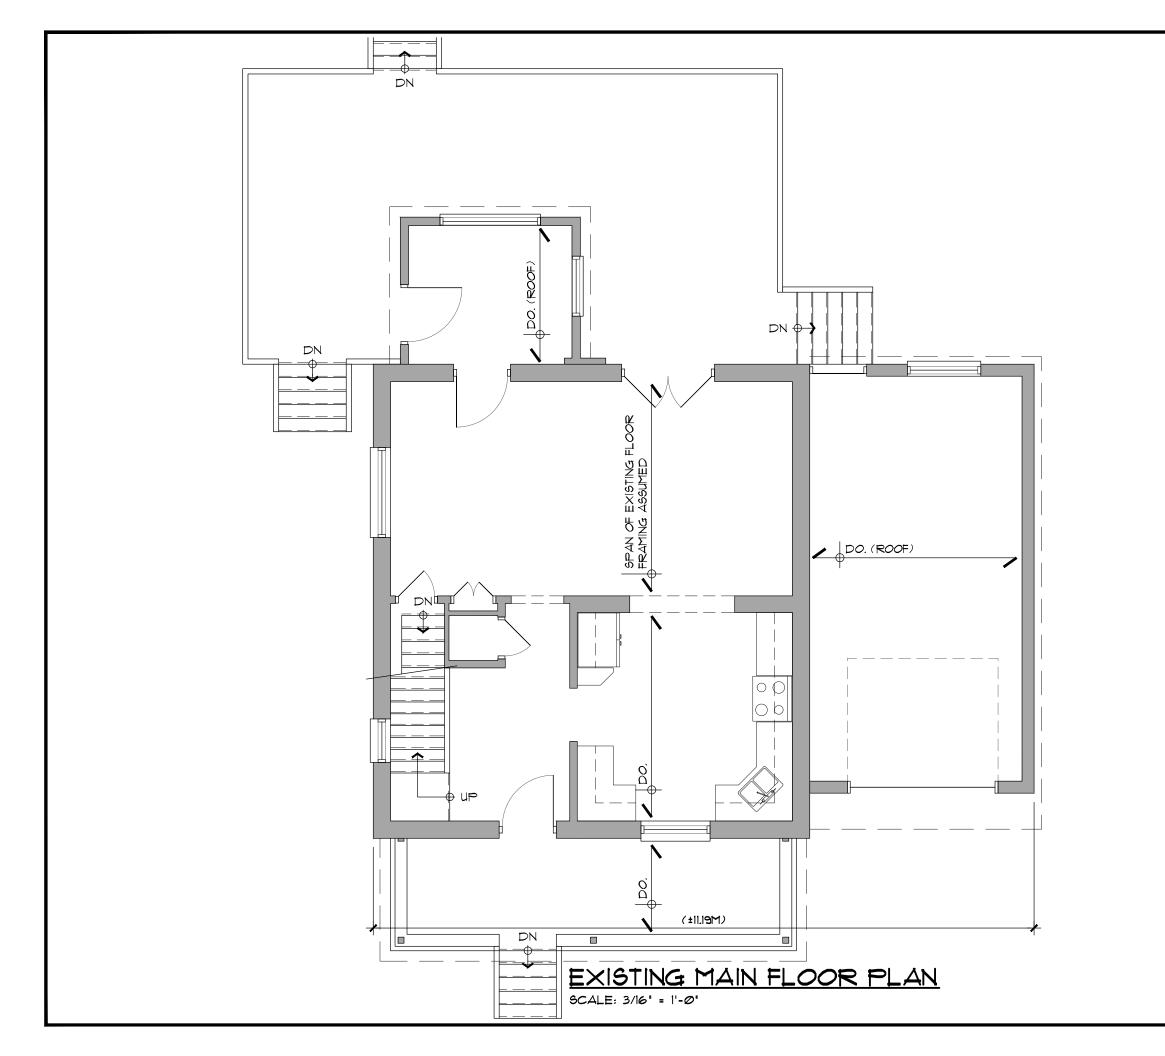

### EXISTING MAIN FLOOR PLAN

3/16" = 1'-0" DEC 2022 drawn b D.G. project no.: 1635-22

- NOTES: 1. ALL CONTRACTORS AND/OR TRADES SHALL VERIFY ALL DIMENSIONS, NOTES, SITE CONDITIONS AND REPORT ANY DISCREPANCIES PRIOR TO COMMENCEMENT OF THE WORK. 2. THIS DRAWINGS, RNITS AND RELATED DOCUMENTS ARE THE PROPERTY OF DESIGNWORKS. 4. REPRODUCTION OF DRAWINGS AND RELATED DOCUMENTS IN PART OR IN WHOLE IS STRICTLY FORBIDDEN WITHOUT WRITTEN CONSENT. 5. DIMENSIONS ARE TAKEN TO OUTSIDE FACE OF WOOD STUD OR FOUNDATION WALL OR CENTERLINE OF PIERS OR FACE OF EXISTING WALLS.