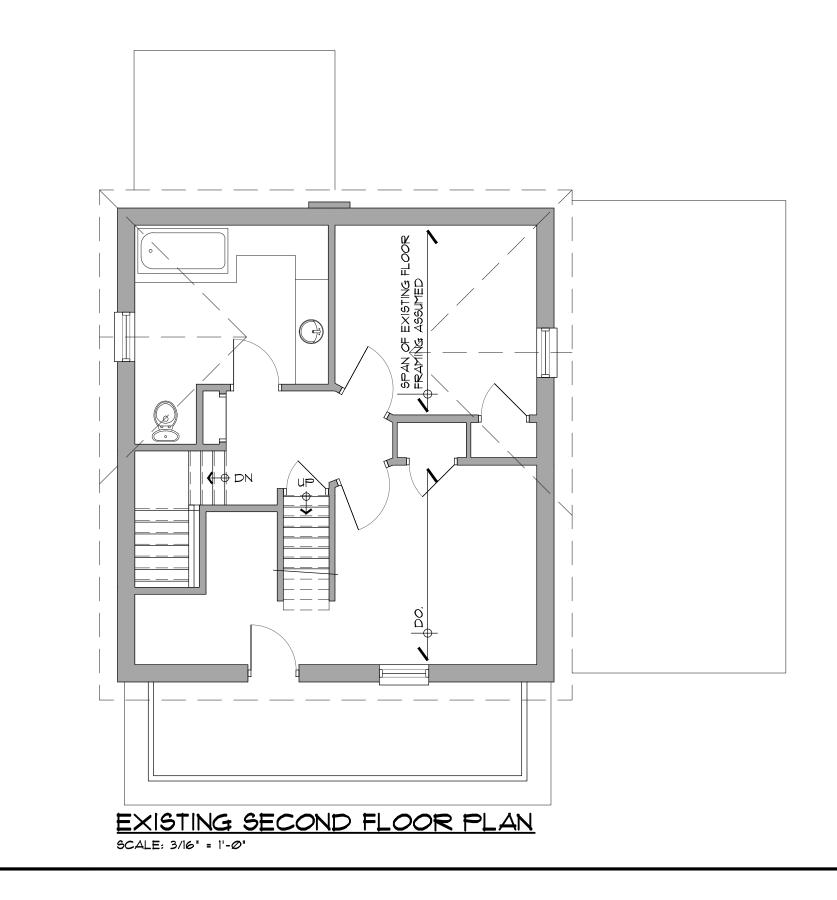

MAIN FLOOR ADDITION 26 LOUISA STREET KITCHENER, ONTARIO

EXISTING SECOND

# FLOOR PLAN

1.4

3/16" = 1'-0" DEC 2022 drawn b D.G. project no. 1635-22

- NOTES: 1. ALL CONTRACTORS AND/OR TRADES SHALL VERIFY ALL DIMENSIONS, NOTES, SITE CONDITIONS AND REPORT ANY DISCREPANCIES PRIOT TO COMMENCEMENT OF THE WORK. 2. THIS DRAWING IS NOT TO BE SCALED. 3. ALL DRAWINGS, RNITS AND RELATED DOCUMENTS ARE THE PROPERTY OF DESIGNWORKS. 4. REPRODUCTION OF DRAWINGS AND RELATED DOCUMENTS IN PART OR IN WHOLE IS STRICTLY FORBIDDEN WITHOUT WRITTEN CONSENT. 5. DIMENSIONS ARE TAKEN TO OUTSIDE FACE OF WOOD STUD OR FOUNDATION WALL OR CENTERLINE OF PIERS OR FACE OF EXISTING WALLS.