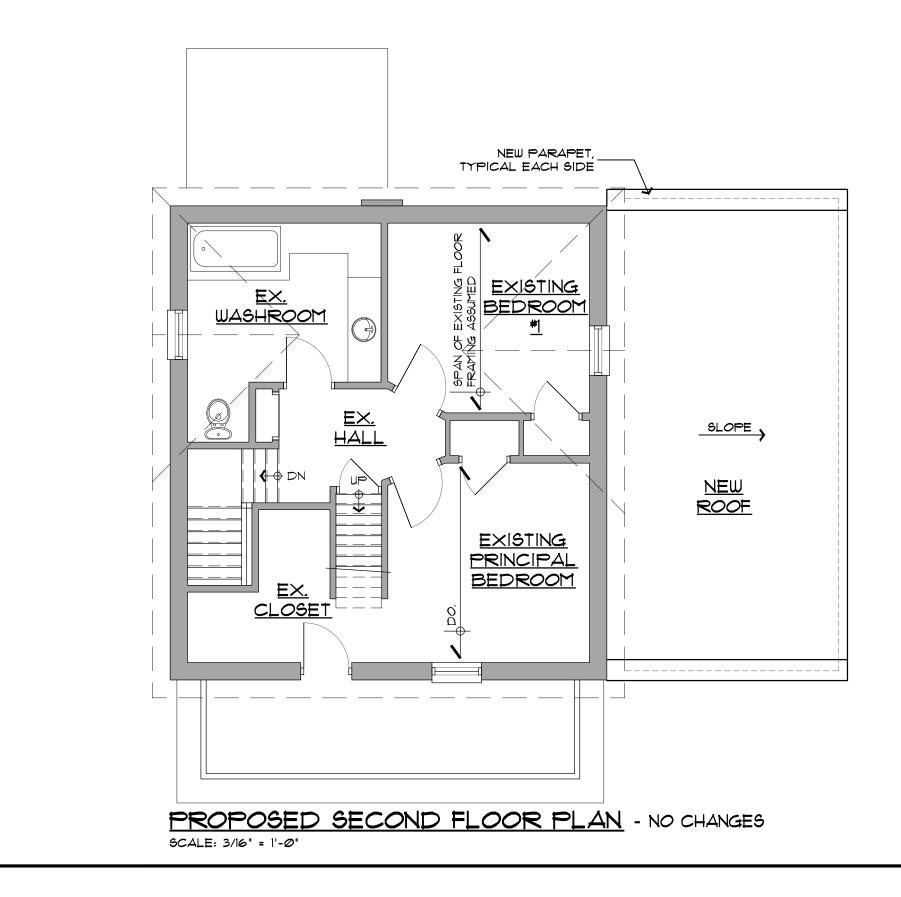

| Α | MAR 31<br>2023 | ISSUED FOR MINOR VARIANCE |
|---|----------------|---------------------------|

kitchener, ontario 519.575.1655 darrell@dworks.ca www.dworks.ca

1687 SNYDER'S ROAD EAST PETERSBURG, ONTARIO

MAIN FLOOR ADDITION 26 LOUISA STREET KITCHENER, ONTARIO

PROPOSED SECOND FLOOR PLAN

1.5

3/16" = 1'-0" DEC 2022 drawn b D.G. project no 1635-22

- NOTES: 1. ALL CONTRACTORS AND/OR TRADES SHALL VERIFY ALL DIMENSIONS, NOTES, SITE CONDITIONS AND REPORT ANY DISCREPANCIES PRIOR TO COMMENCEMENT OF THE WORK. 2. THIS DRAWINGS, RNINTS AND RELATED DOCUMENTS ARE THE PROPERTY OF DESIGNWORKS. 4. REPRODUCTION OF DRAWINGS AND RELATED DOCUMENTS IN PART OR IN WHOLE IS STRICTLY FORBIDDEN WITHOUT WRITTEN CONSENT. 5. DIMENSIONS ARE TAKEN TO OUTSIDE FACE OF WOOD STUD OR FOUNDATION WALL OR CENTERLINE OF PIERS OR FACE OF EXISTING WALLS.