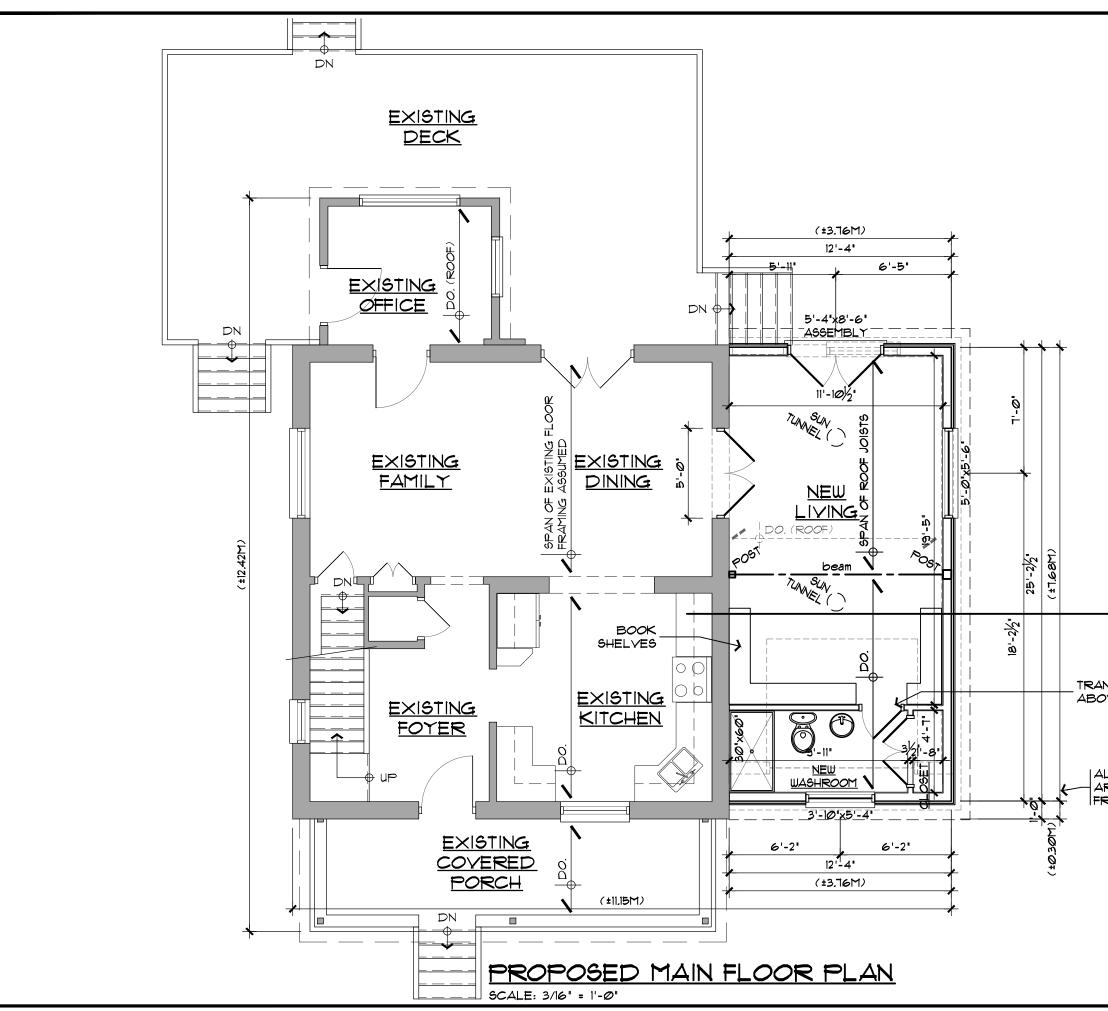

> MAIN FLOOR ADDITION 26 LOUISA STREET KITCHENER, ONTARIO

PROPOSED MAIN

# FLOOR PLAN

1.3

| scale:       |               |
|--------------|---------------|
|              | 3/16" = 1'-0" |
| date:        |               |
|              | DEC 2022      |
| drawn by:    |               |
|              | D.G.          |
| project no.: |               |
|              | 1635-22       |

A 3.Ø/

TRANSOM WINDOW ABOVE DOOR

# ALL EXTERIOR DIMENSIONS ARE OUTSIDE EDGE OF WOOD FRAMING (STUD OR JOIST)

- NOTES:
  ALL CONTRACTORS AND/OR TRADES SHALL VERIFY ALL DIMENSIONS, NOTES, SITE CONDITIONS AND REPORT ANY DISCREPANCIES PRIOT TO COMMENCEMENT OF THE WORK.
  THIS DRAWING IS NOT TO BE SCALED.
  ALL DRAWINGS, PRINTS AND RELATED DOCUMENTS ARE THE PROPERTY OF DESIGNWORKS.
  REPRODUCTION OF DRAWINGS AND RELATED DOCUMENTS IN PART OR IN WHOLE IS STRICTLY FORBIDDEN WITHOUT WRITTEN CONSENT.
  DIMENSIONS ARE TAKEN TO OUTSIDE FACE OF WOOD STUD OR FOUNDATION WALL OR CENTERLINE OF PIERS OR FACE OF EXISTING WALLS.