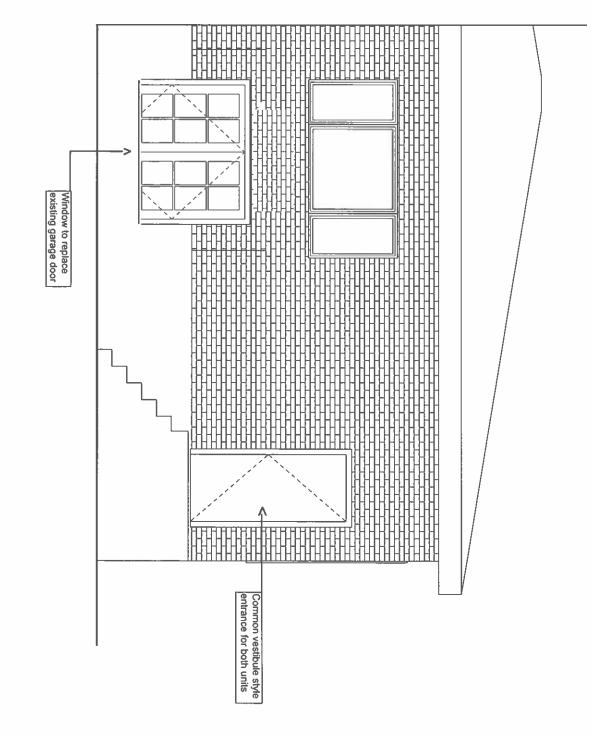

| Project Name | 22 Hebel Pl.   |
|--------------|----------------|
| Date         | March 23, 2023 |
| Drawn By     | MH/PC          |
| Scale        | 3/8" = 1"-0"   |

Proposed Front Elevation

A102

| Project Name | 22 Hebel Pl    | -                      | Right Elevation |
|--------------|----------------|------------------------|-----------------|
| Date         | March 23, 2023 |                        |                 |
| Drawn By:    | MH/PC          | 22 Hebel PI. Kitchener | A103            |
| Scale:       | 1/4" = 1"-0"   |                        |                 |