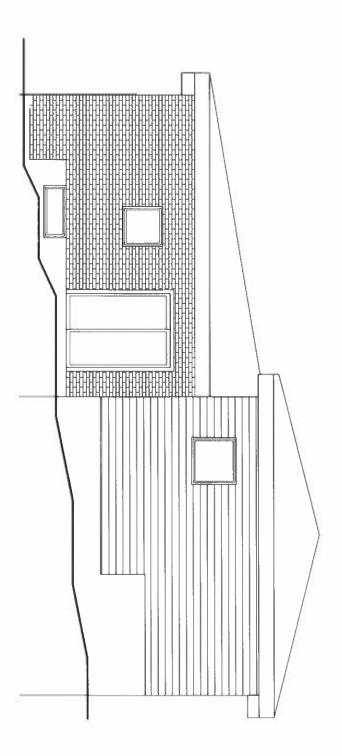

| Project Name | 22 Hebel PL    |                        | Rear Elevation |  |
|--------------|----------------|------------------------|----------------|--|
| Date         | March 23, 2023 |                        |                |  |
| Drawn By     | MH/PC          | 22 Hebel Pl. Kitchener | A104           |  |
| Scale:       | 1/2" = 1'-0"   |                        |                |  |