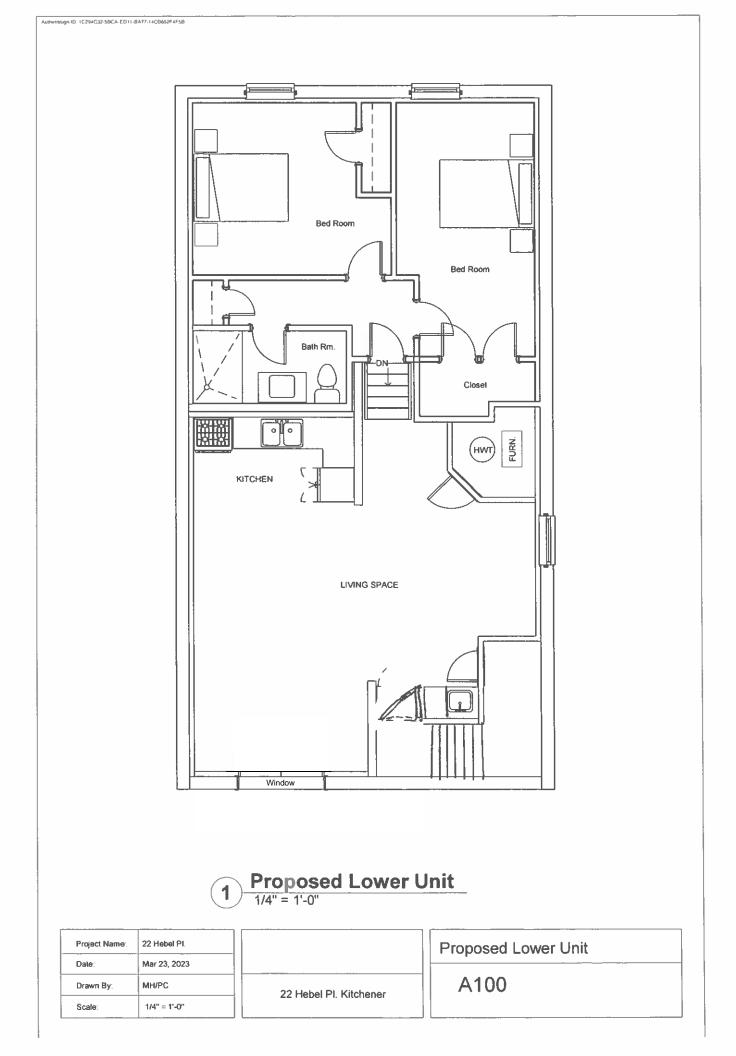

| Project Name: | 22 Høbel Pl. |                        | Existing Main Floor Plan |
|---------------|--------------|------------------------|--------------------------|
| Date          | Mar 23, 2023 |                        |                          |
| Drawn By:     | MH/PC        | 22 Hebel Pl. Kitchener | A101                     |
| Scale:        | 1/4" = 1'-0" |                        |                          |