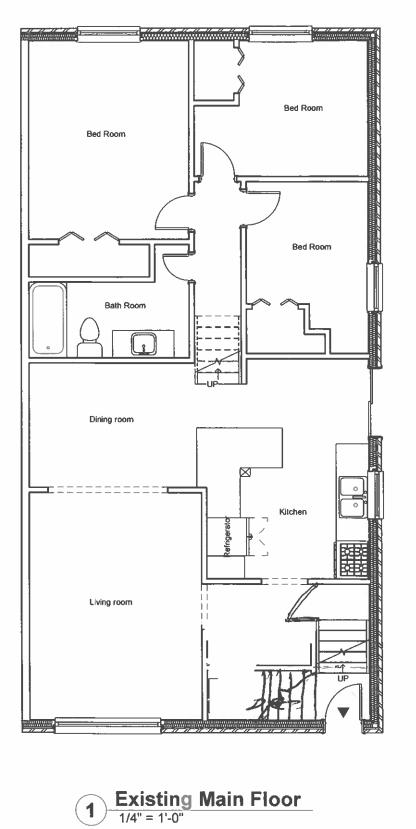

| Project Name: | 22 Høbel Pl. |                        | Existing Main Floor Plan |
|---------------|--------------|------------------------|--------------------------|
| Date          | Mar 23, 2023 |                        |                          |
| Drawn By:     | MH/PC        | 22 Hebel Pl. Kitchener | A101                     |
| Scale:        | 1/4" = 1'-0" |                        |                          |