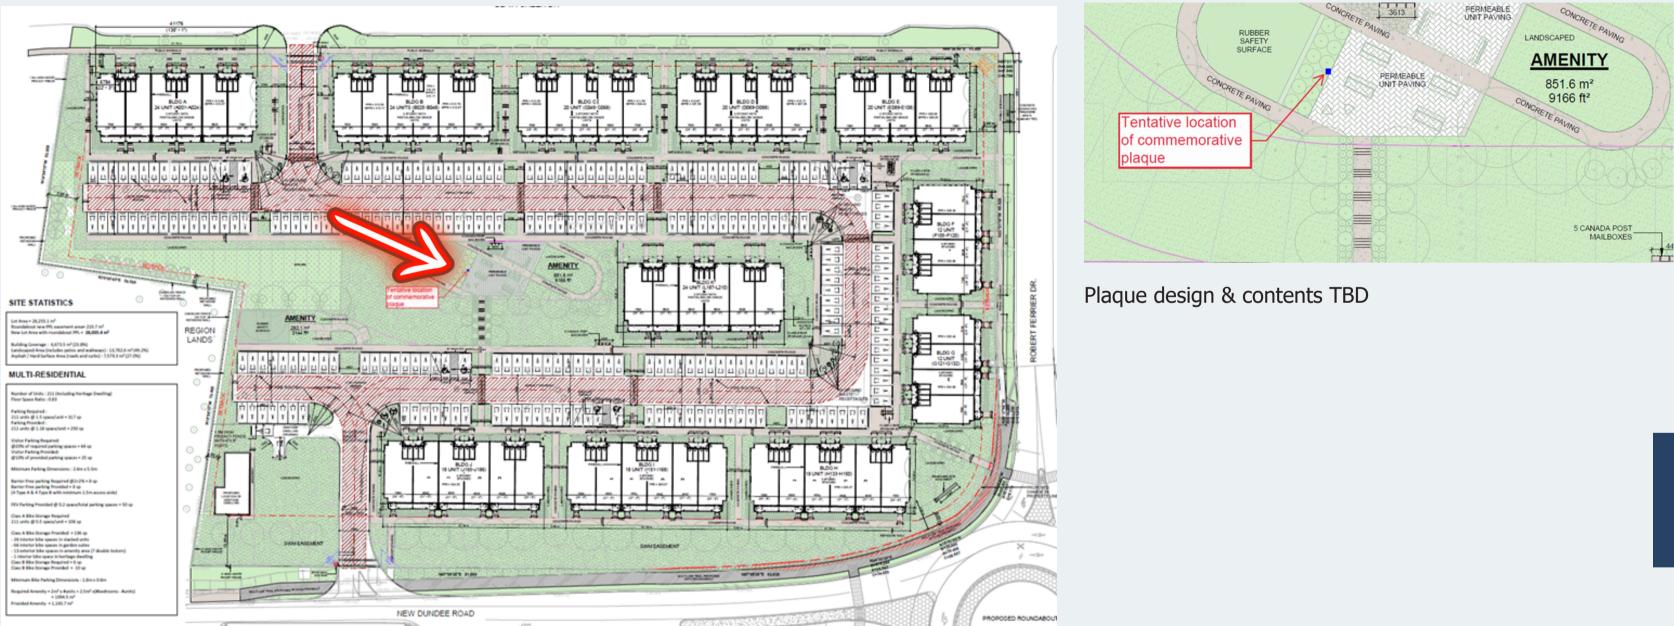

tion



- Retain the existing dwelling and re-locate it within the development proposal for residential use;
- Removal of other features located on-site.

#### Proposed Development: Relocation & Conservation

Short Term: prior to re-location

- Remove contemporary additions;
- Remediate any condition issues;
- Building stabilized;
- Prepare for re-location; and
- Site grading & build new foundation.

Medium term: construction phase

- Building re-location;
- Repairs (including masonry);

Long term: Post construction phase & maintenance/monitoring

A second HPA will be required in the future as it relates to other alterations to the building (i.e. new windows, doors, etc.)

#### **On-site Commemoration Strategy**





#### Salvaged barn materials



#### **On-site Commemoration Strategy**



#### Conclusions

- A Documentation & Salvage report has been submitted;
- Commemoration strategy submitted;
- Full site documentation & measured drawings.

#### Recommendations

- Approval of Heritage Permit Application;
- Request MHAC recommend to council that that property be removed from the heritage register as a listed property following the passing of the designation By-law.

#### Next Steps

- Submission of additional information to staff related to documentation, salvage, commemoration, etc.;
- Approval of Heritage Permit Application for alterations to dwelling in the near future.