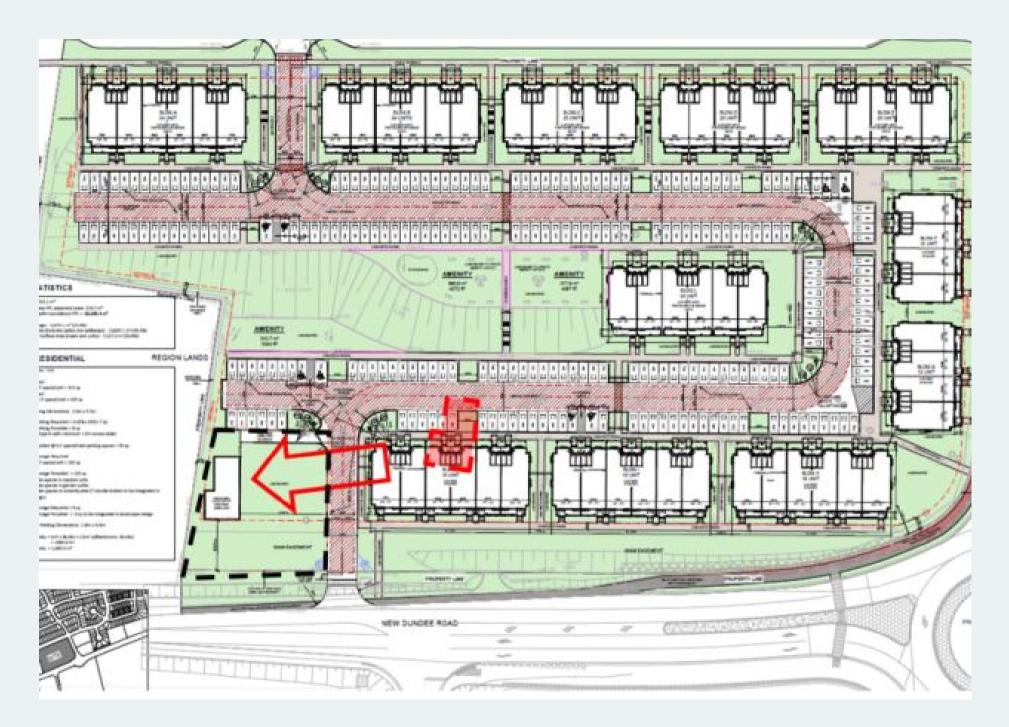

## Requested for Feedback on Development Proposal in Sept 2023

Subject property is located north of New Dundee Road

#### Proposed Development: Relocation & Conservation

- Retain the existing dwelling and re-locate it within the development proposal for residential use;
- Removal of other features located on-site.