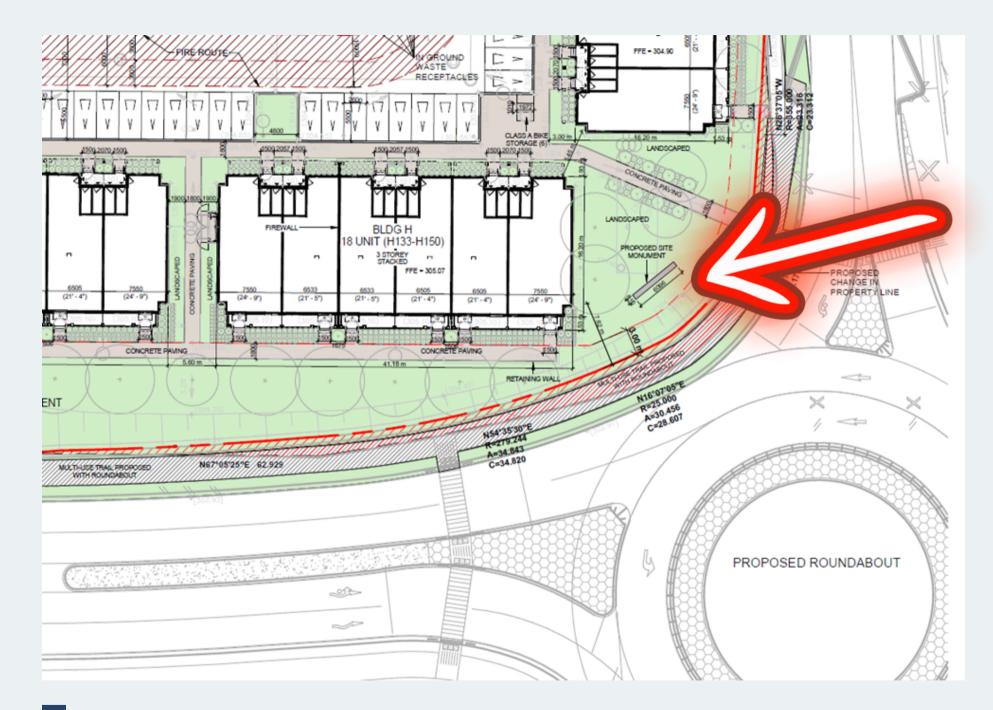

#### Proposed Development: Relocation & Conservation

- Retain the existing dwelling and re-locate it within the development proposal for residential use;
- Removal of other features located on-site.

#### Proposed Development: Relocation & Conservation

Short Term: prior to re-location

- Remove contemporary additions;
- Remediate any condition issues;
- Building stabilized;
- Prepare for re-location; and
- Site grading & build new foundation.