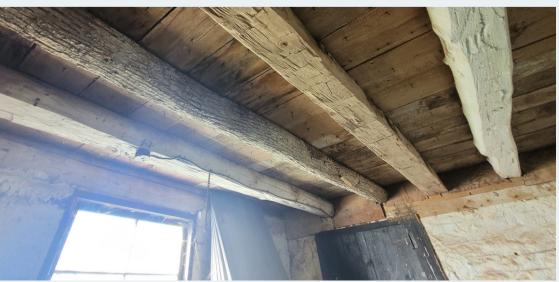

Proposed Development: Relocation & Conservation



- Retain the existing dwelling and re-locate it within the development proposal for residential use;
- Removal of other features located on-site.

#### Proposed Development: Relocation & Conservation

Short Term: prior to re-location

- Remove contemporary additions;
- Remediate any condition issues;
- Building stabilized;
- Prepare for re-location; and
- Site grading & build new foundation.

Medium term: construction phase

- Building re-location;
- Repairs (including masonry);

Long term: Post construction phase & maintenance/monitoring

A second HPA will be required in the future as it relates to other alterations to the building (i.e. new windows, doors, etc.)

#### **On-site Commemoration Strategy**





#### Salvaged barn materials



#### **On-site Commemoration Strategy**



#### Conclusions

- A Documentation & Salvage report has been submitted;
- Commemoration strategy submitted;
- Full site documentation & measured drawings.

#### Recommendations

- Approval of Heritage Permit Application;
- Request MHAC recommend to council that that property be removed from the heritage register as a listed property following the passing of the designation By-law.

#### Next Steps

- Submission of additional information to staff related to documentation, salvage, commemoration, etc.;
- Approval of Heritage Permit Application for alterations to dwelling in the near future.