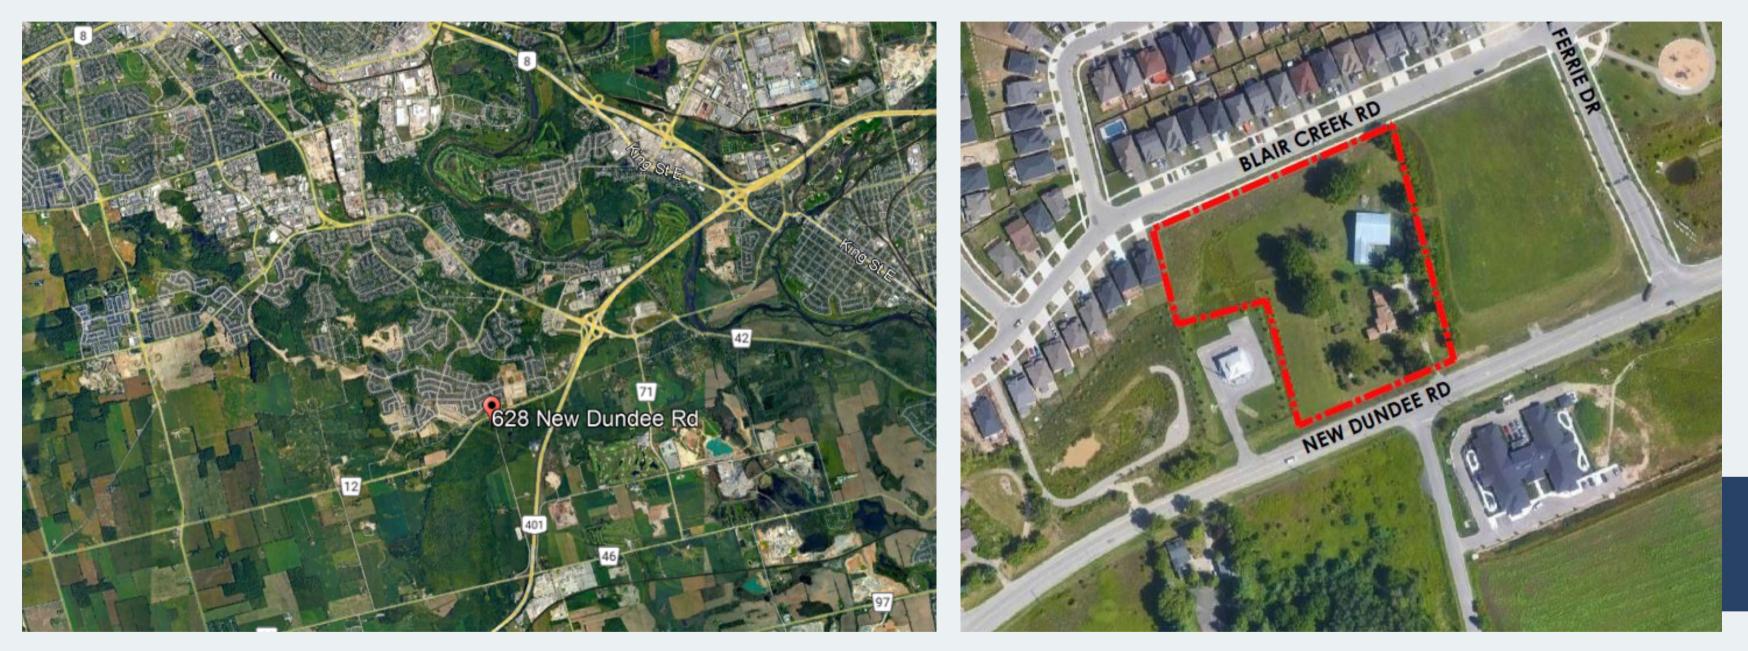

## Requested for Feedback on Development Proposal in Sept 2023

Subject property is located north of New Dundee Road