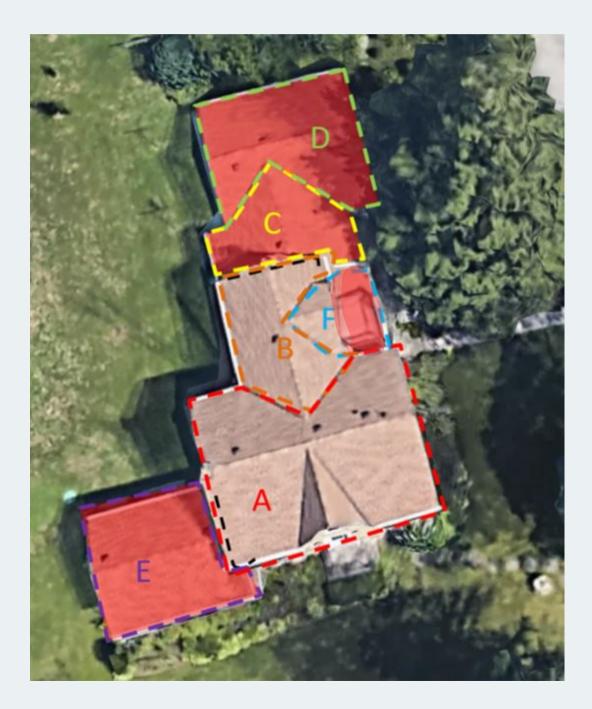

#### Proposed Development: Relocation & Conservation

- Retain the existing dwelling and re-locate it within the development proposal for residential use;
- Removal of other features located on-site.

#### Proposed Development: Relocation & Conservation

Short Term: prior to re-location

- Remove contemporary additions;
- Remediate any condition issues;
- Building stabilized;
- Prepare for re-location; and
- Site grading & build new foundation.

Medium term: construction phase

- Building re-location;
- Repairs (including masonry);

Long term: Post construction phase & maintenance/monitoring

A second HPA will be required in the future as it relates to other alterations to the building (i.e. new windows, doors, etc.)