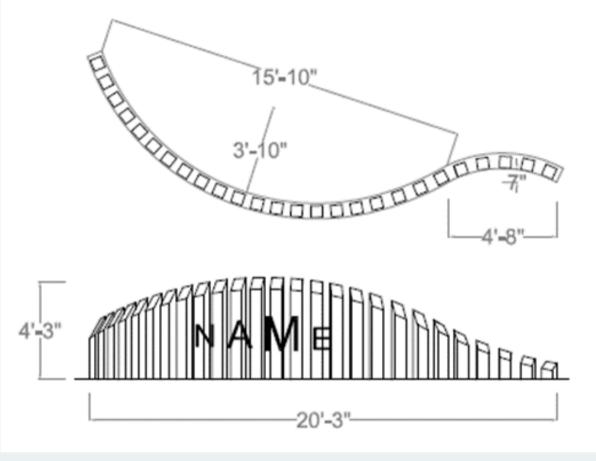

sting dwelling.











#### Proposed Development: Relocation & Conservation



- Retain the existing dwelling and re-locate it within the development proposal for residential use;
- Removal of other features located on-site.

#### Proposed Development: Relocation & Conservation

Short Term: prior to re-location

- Remove contemporary additions;
- Remediate any condition issues;
- Building stabilized;
- Prepare for re-location; and
- Site grading & build new foundation.

Medium term: construction phase

- Building re-location;
- Repairs (including masonry);

Long term: Post construction phase & maintenance/monitoring

A second HPA will be required in the future as it relates to other alterations to the building (i.e. new windows, doors, etc.)

#### **On-site Commemoration Strategy**





#### Salvaged barn materials



#### **On-site Commemoration Strategy**



#### Conclusions

- A Documentation & Salvage report has been submitted;
- Commemoration strategy submitted;
- Full site documentation & measured drawings.

#### Recommendations

- Approval of Heritage Permit Application;
- Request MHAC recommend to council that that property be removed from the heritage register as a listed property following the passing of the designation By-law.

#### Next Steps

- Submission of additional information to staff related to documentation, salvage, commemoration, etc.;
- Approval of Heritage Permit Application for alterations to dwelling in the near future.