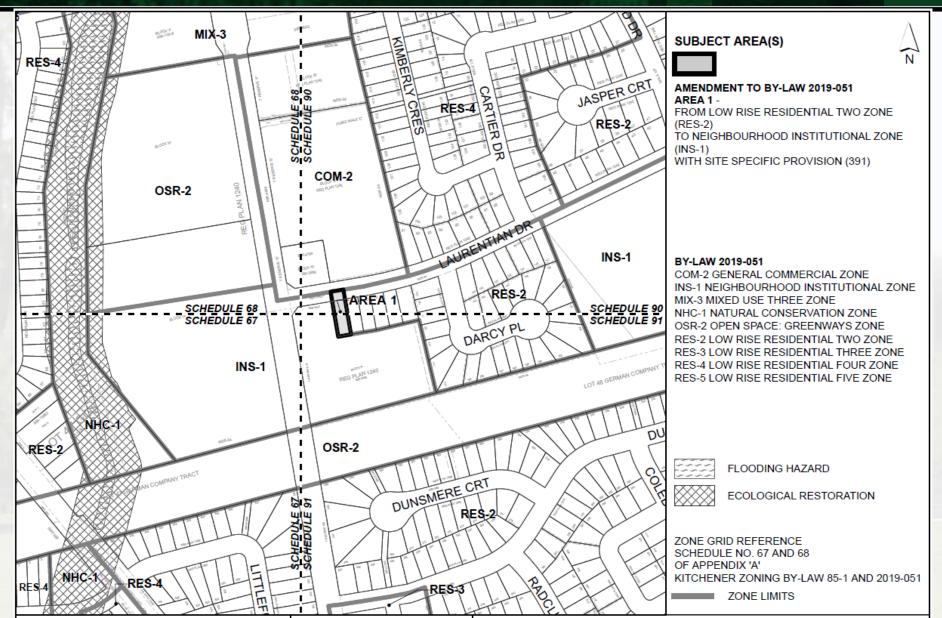

### 15 Laurentian Drive

Official Plan Amendment Application OPA24/003/L/AP Zoning By-law Amendment Application ZBA24/003/L/AP

**Owner: Kitchener Waterloo Christian School Society** 

Planning & Strategic Initiatives Committee
April 22, 2024

# 15 Laurentian Drive Site Context





#### Current and Proposed Official Plan Designation





#### **Current and Proposed Zoning**





### Purpose of Application



- To change overall permitted land use to 'Institutional' and to provide expansion options for the abutting school, not to facilitate a specific development proposal / site concept.
- Property may be used for an expansion of the existing surface parking area or to accommodate additional outdoor play space for students.
- The owner is still exploring all options for expansion.
- Existing single detached dwelling to be demolished at some future point in the future.



### Opportunity



#### The requested amendments:

- Represent a rare opportunity to expand land for 'Institutional' use and add to the City's Institutional land inventory.
- Would increase the viability and functionality of an existing institutional use.
- Would facilitate a land use that is clo