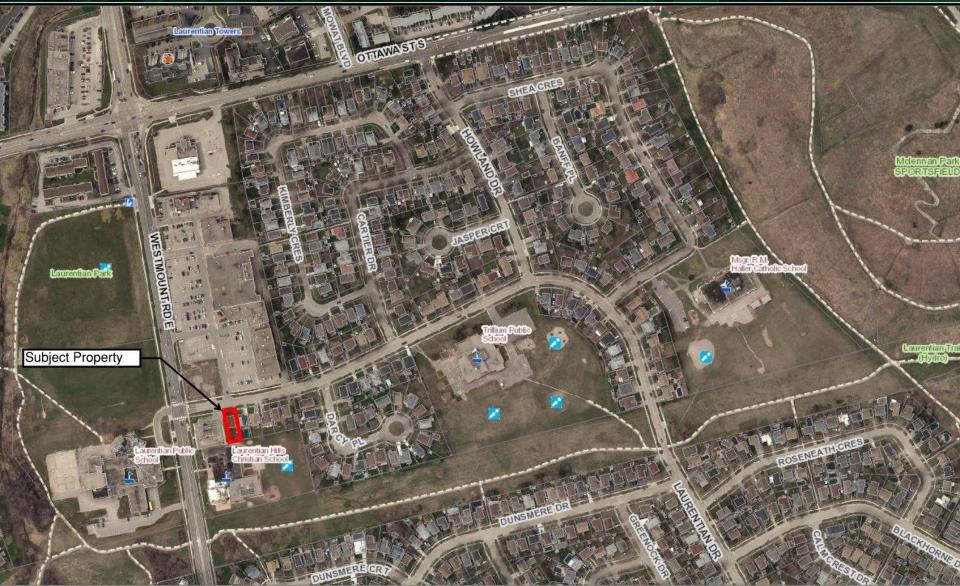

### 15 Laurentian Drive

Official Plan Amendment Application OPA24/003/L/AP Zoning By-law Amendment Application ZBA24/003/L/AP

**Owner: Kitchener Waterloo Christian School Society** 

Planning & Strategic Initiatives Committee
April 22, 2024

# 15 Laurentian Drive Site Context





#### Current and Proposed Official Plan Designation





#### **Current and Proposed Zoning**





### Purpose of Application



- To change overall permitted land use to 'Institutional' and to provide expansion options for the abutting school, not to facilitate a specific development proposal / site concept.
- Property may be used for an expansion of the existing surface parking area or to accommodate additional outdoor play space for students.
- The owner is still exploring all options for expansion.
- Existing single detached dwelling to be demolished at some future point in the future.



### Opportunity



#### The requested amendments:

- Represent a rare opportunity to expand land for 'Institutional' use and add to the City's Institutional land inventory.
- Would increase the viab