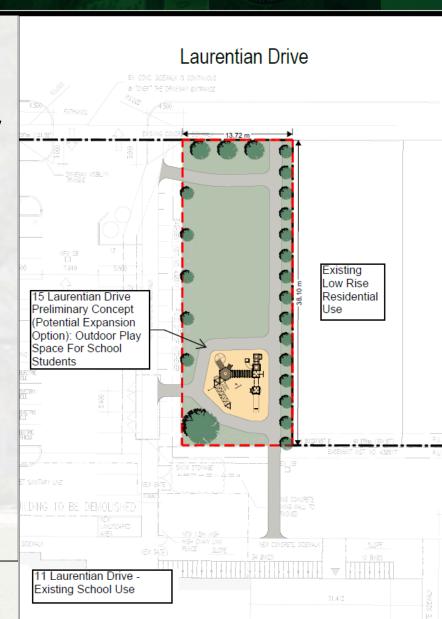

### Purpose of Application

- To change overall permitted land use to 'Institutional' and to provide expansion options for the abutting school, not to facilitate a specific development proposal / site concept.
- Property may be used for an expansion of the existing surface parking area or to accommodate additional outdoor play space for students.
- The owner is still exploring all options for expansion.
- Existing single detached dwelling to be demolished at some future point in the future.