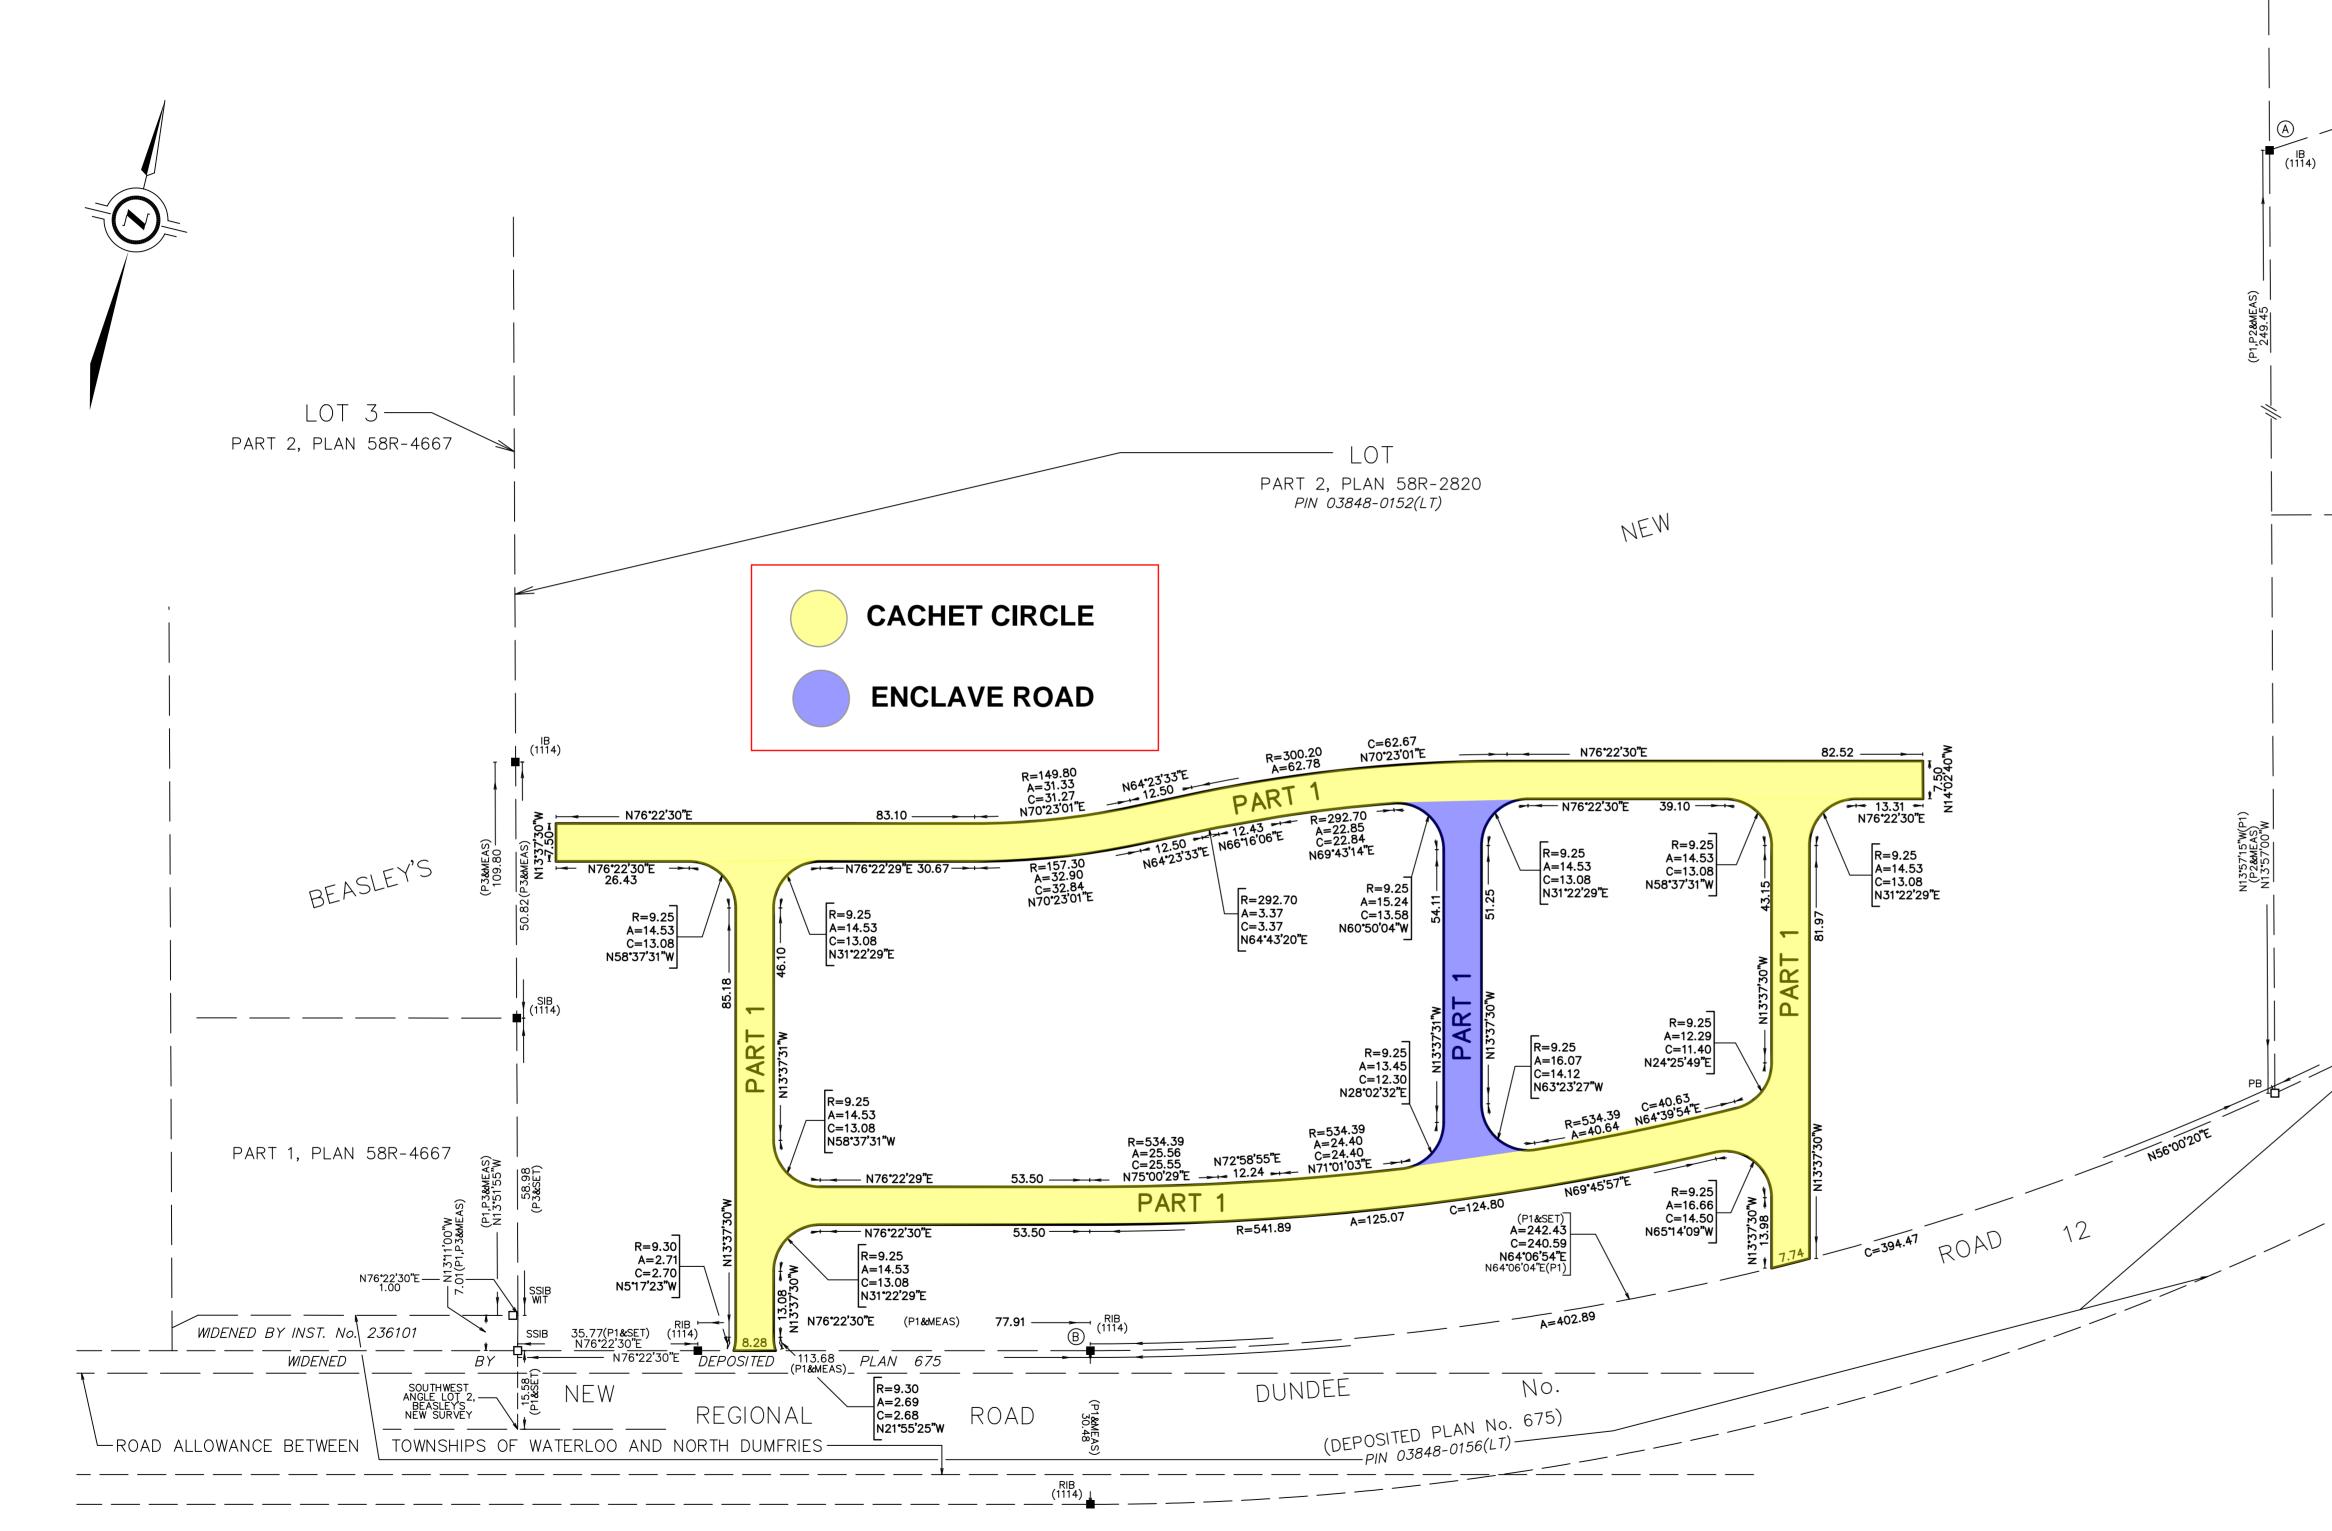

Cachet Development (New Dundee) Inc. is proposing to use the following street names as shown on the enclosed draft R-Plan:

- Cachet Circle; and,
- Enclave Road

In support of the submission, the following cheques payable to the City of Kitchener are also provided:

- 1. Draft R-Plan (with Street Names)
- cc. H. Jafferjee, Cachet Development (New Dundee) Inc.,

|                                                                                                                                                    |                                                     | 1                | SCHEDULE                                                                                                                                                                                     | I                                                                                                                                             |                                                                                                       |             |
|----------------------------------------------------------------------------------------------------------------------------------------------------|-----------------------------------------------------|------------------|----------------------------------------------------------------------------------------------------------------------------------------------------------------------------------------------|-----------------------------------------------------------------------------------------------------------------------------------------------|-------------------------------------------------------------------------------------------------------|-------------|
|                                                                                                                                                    | PART                                                |                  | PLAN                                                                                                                                                                                         | ALL OF PIN                                                                                                                                    |                                                                                                       |             |
|                                                                                                                                                    | 1                                                   | PART OF<br>LOT 2 | BEASLEY'S NEW SURVEY                                                                                                                                                                         | PIN 03848-0152(                                                                                                                               | (LT)                                                                                                  |             |
| /                                                                                                                                                  |                                                     |                  |                                                                                                                                                                                              |                                                                                                                                               |                                                                                                       |             |
|                                                                                                                                                    |                                                     |                  |                                                                                                                                                                                              |                                                                                                                                               |                                                                                                       |             |
|                                                                                                                                                    |                                                     |                  |                                                                                                                                                                                              |                                                                                                                                               |                                                                                                       |             |
|                                                                                                                                                    |                                                     |                  |                                                                                                                                                                                              |                                                                                                                                               |                                                                                                       |             |
|                                                                                                                                                    |                                                     |                  |                                                                                                                                                                                              |                                                                                                                                               |                                                                                                       |             |
|                                                                                                                                                    |                                                     | . /              |                                                                                                                                                                                              |                                                                                                                                               |                                                                                                       |             |
| C                                                                                                                                                  | URVE                                                | Y                |                                                                                                                                                                                              |                                                                                                                                               |                                                                                                       |             |
| _                                                                                                                                                  |                                                     |                  |                                                                                                                                                                                              |                                                                                                                                               |                                                                                                       |             |
| PART 2, PLAN 58                                                                                                                                    | 3R-7220                                             | )                |                                                                                                                                                                                              |                                                                                                                                               |                                                                                                       |             |
|                                                                                                                                                    |                                                     |                  |                                                                                                                                                                                              |                                                                                                                                               |                                                                                                       |             |
|                                                                                                                                                    |                                                     |                  |                                                                                                                                                                                              | PLAN OF SUR                                                                                                                                   |                                                                                                       |             |
| 2                                                                                                                                                  |                                                     |                  | PART OF                                                                                                                                                                                      | S NEW SURVEY                                                                                                                                  |                                                                                                       |             |
|                                                                                                                                                    |                                                     |                  |                                                                                                                                                                                              |                                                                                                                                               | DWNSHIP OF WATERLOO                                                                                   |             |
|                                                                                                                                                    |                                                     |                  |                                                                                                                                                                                              | CITY OF 1                                                                                                                                     | KITCHENER                                                                                             |             |
|                                                                                                                                                    |                                                     |                  |                                                                                                                                                                                              | REGIONAL MU<br>SCALE 1 : 750                                                                                                                  | NICIPALITY OF WATERLOO                                                                                |             |
|                                                                                                                                                    |                                                     |                  |                                                                                                                                                                                              | 25                                                                                                                                            | 0 10 20 30 40 50 metres                                                                               |             |
|                                                                                                                                                    |                                                     |                  |                                                                                                                                                                                              | WHEN PLOTTED AT A                                                                                                                             |                                                                                                       | HEIGHT      |
|                                                                                                                                                    |                                                     |                  |                                                                                                                                                                                              | J.D. BARNES LIMITE                                                                                                                            | ED<br>ES AND/OR COORDINATES SHOWN ON THIS PLAN ARE<br>AND CAN BE CONVERTED TO FEET BY DIVIDING BY 0.3 | IN          |
|                                                                                                                                                    |                                                     |                  |                                                                                                                                                                                              |                                                                                                                                               |                                                                                                       |             |
| A=68.78, 68.87(P2)<br>C=68.74, 68.83(P2)<br>N48*23'15"E<br>N48*22'50"E(P2)                                                                         |                                                     | 51(P2)           | (2010.0).<br>DISTANCES ARE GROUN<br>THE COMBINED SCALE<br>FOR BEARING COMPAR<br>APPLIED TO BEARINGS<br>WAS APPLIED TO BEAR<br>OBSERVED REFERENCE<br>COORDINATES TO UR<br>POINT ID<br>ORP (A) | RATION DATACE POINTS (ORPs):UTM ZONE 17, NAD83 (CSRS) (20RBAN ACCURACY PER SECTION 14 (2) OF 0.REG 216/1EASTINGNORTHING545 938.984 801 989.94 | WAS<br>LOCKWIS                                                                                        |             |
| R=566.89                                                                                                                                           |                                                     | ,                |                                                                                                                                                                                              | ORP B                                                                                                                                         | 545 782.72 4 801 643.01   OT. IN THEMSELVES. BE USED TO RE-ESTABLISH                                  |             |
| 17 *                                                                                                                                               |                                                     | ×                |                                                                                                                                                                                              | CORNERS OR BOUND                                                                                                                              | OT, IN THEMSELVES, BE USED TO RE-ESTABLISH<br>DARIES SHOWN ON THIS PLAN.                              |             |
|                                                                                                                                                    | /                                                   | /                |                                                                                                                                                                                              |                                                                                                                                               |                                                                                                       |             |
| /                                                                                                                                                  |                                                     |                  |                                                                                                                                                                                              |                                                                                                                                               |                                                                                                       |             |
|                                                                                                                                                    |                                                     |                  |                                                                                                                                                                                              | <u></u> *-                                                                                                                                    |                                                                                                       |             |
|                                                                                                                                                    |                                                     |                  |                                                                                                                                                                                              | SURVEYOR'S (                                                                                                                                  |                                                                                                       |             |
| ~                                                                                                                                                  |                                                     |                  |                                                                                                                                                                                              | ACT, THE SURVEYO                                                                                                                              | PLAN ARE CORRECT AND IN ACCORDANCE WITH THE S<br>ORS ACT AND THE LAND TITLES ACT AND THE REGULA       |             |
|                                                                                                                                                    |                                                     |                  |                                                                                                                                                                                              | MADE UNDER THEM<br>2. THE SURVEY WAS (                                                                                                        |                                                                                                       |             |
|                                                                                                                                                    |                                                     |                  |                                                                                                                                                                                              |                                                                                                                                               | ,                                                                                                     |             |
|                                                                                                                                                    |                                                     |                  |                                                                                                                                                                                              | _SEPTEMBER_7, 2023<br>DATE                                                                                                                    | 3ROD_LORD                                                                                             |             |
| <u>LEGEND</u>                                                                                                                                      |                                                     |                  |                                                                                                                                                                                              |                                                                                                                                               | ONTARIO LAND SURVEYOR                                                                                 |             |
| DENOTES SURVE                                                                                                                                      | EY MONUMEN                                          | NT SET           |                                                                                                                                                                                              | THIS PLAN OF SURVEY                                                                                                                           | Y RELATES TO AOLS PLAN SUBMISSION NUMBER XXXXX                                                        | XX          |
| SSIB DENOTES SHOR<br>IB DENOTES IRON<br>PB DENOTES PLAST<br>WIT DENOTES WITNE<br>MEAS DENOTES MEASI<br>(1114) DENOTES JOHN<br>(706) DENOTES D.J. H | IC BAR<br>SS<br>JRED<br>METZ, O.L.S<br>IOWE, O.L.S. | ) IRON BAR       |                                                                                                                                                                                              |                                                                                                                                               |                                                                                                       | V E Y I N G |
| P1 DENOTES PLAN<br>P2 DENOTES PLAN                                                                                                                 | 58R-2820<br>58R-7220                                |                  |                                                                                                                                                                                              |                                                                                                                                               | 4273 KING ST. E, #100, KITCHENER, ON, N2P 2E9<br>T: (519) 578-2220 F: (519) 650-5625 www.jdbarnes.com |             |
| P3 DENOTES PLAN<br>ALL SET SSIB AND PB MON                                                                                                         | 58R-4667                                            |                  |                                                                                                                                                                                              | DRAWN BY:                                                                                                                                     | CHECKED BY: REFERENCE NO.:                                                                            |             |