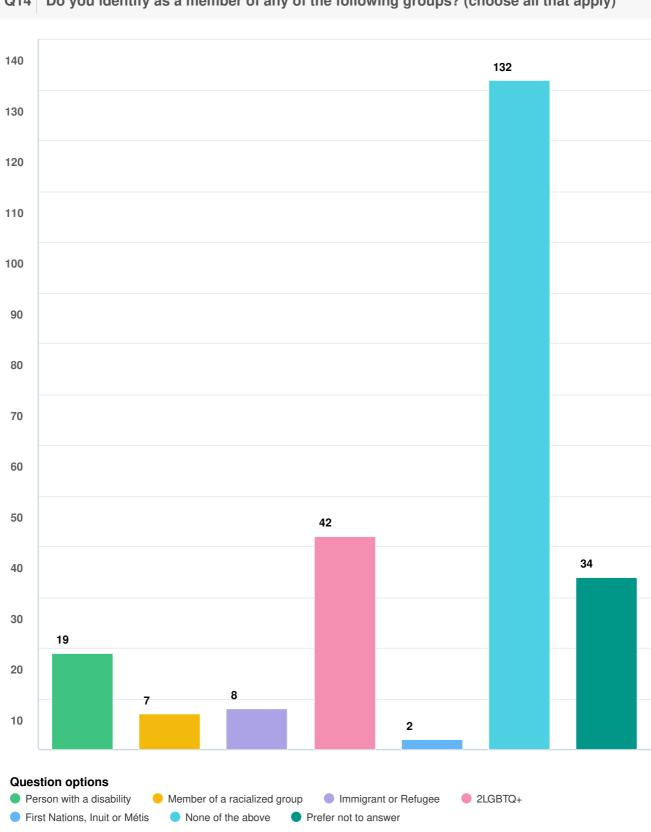

### Q14 Do you identify as a member of any of the following groups? (choose all that apply)

Optional question (226 response(s), 12 skipped) Question type: Checkbox Question

Q15 Which of the following best describes your gender identity? (choose all that apply)