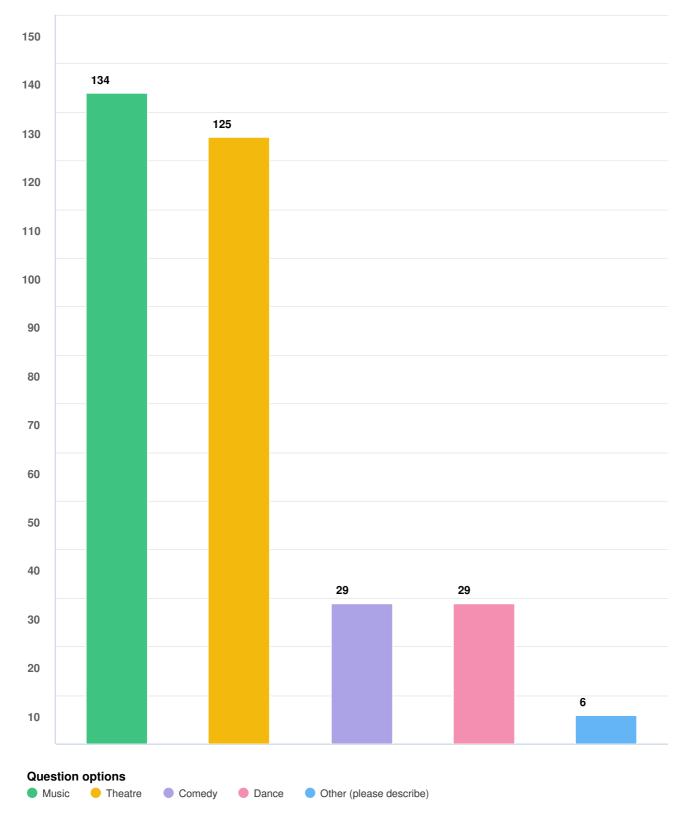

### Q9 In 2023, about how many times did you travel outside Waterloo Region for performances?

Optional question (174 response(s), 64 skipped) Question type: Checkbox Question

Optional question (232 response(s), 6 skipped) Question type: Checkbox Question