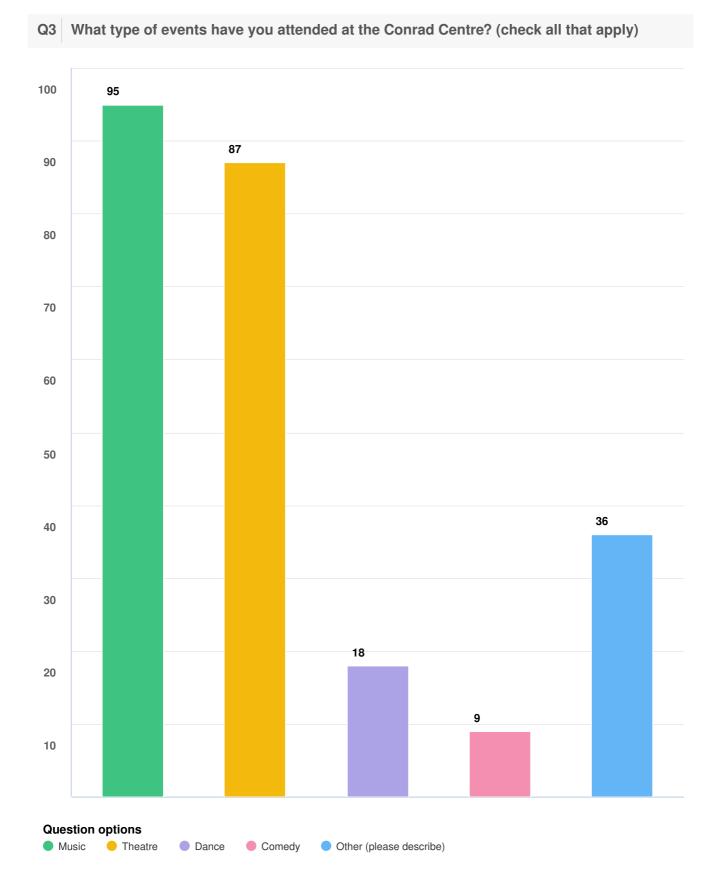

Optional question (235 response(s), 3 skipped) Question type: Checkbox Question

In 2023, what local festivals or special events did you attend? (check all that apply)

Optional question (228 response(s), 10 skipped) Question type: Checkbox Question