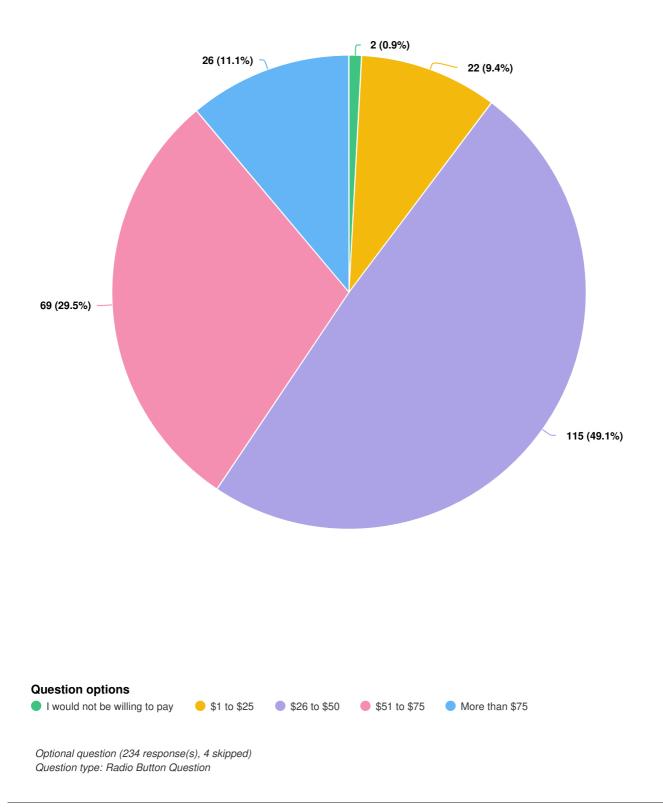

### Q12 What is the maximum ticket price (including fees) you would be willing to pay to attend a performance at the Conrad Centre?