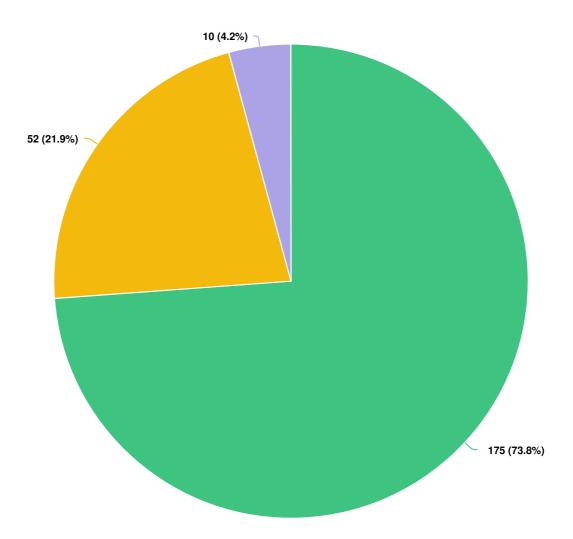

**Q**6

**Question options** 

🔵 Yes 🛛 😑 No 👘 Do not remember

Optional question (237 response(s), 1 skipped) Question type: Radio Button Question

Optional question (175 response(s), 63 skipped) Question type: Checkbox Question