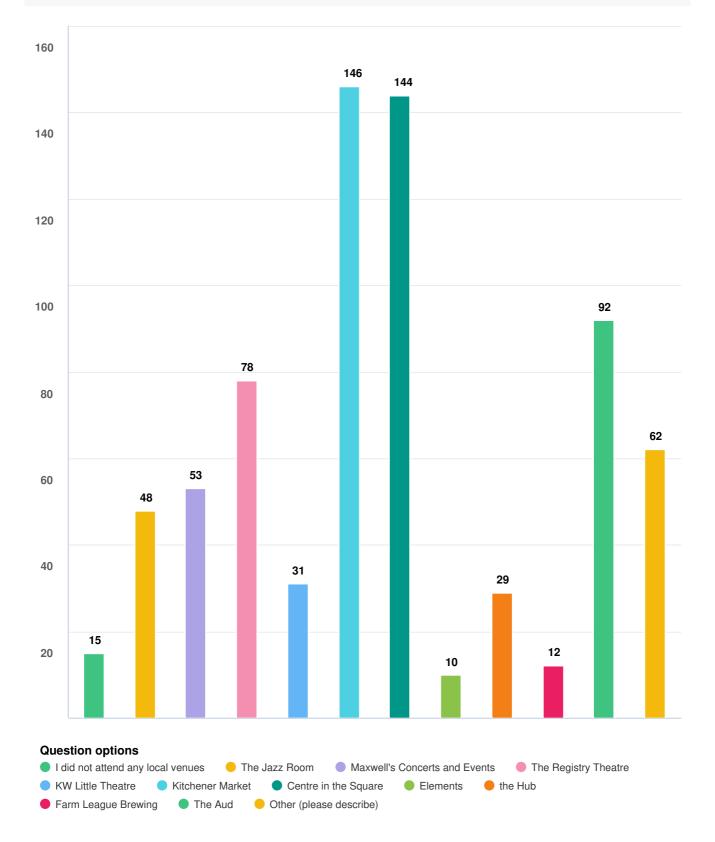

Optional question (235 response(s), 3 skipped) Question type: Checkbox Question

In 2023, what local festivals or special events did you attend? (check all that apply)

Optional question (228 response(s), 10 skipped) Question type: Checkbox Question