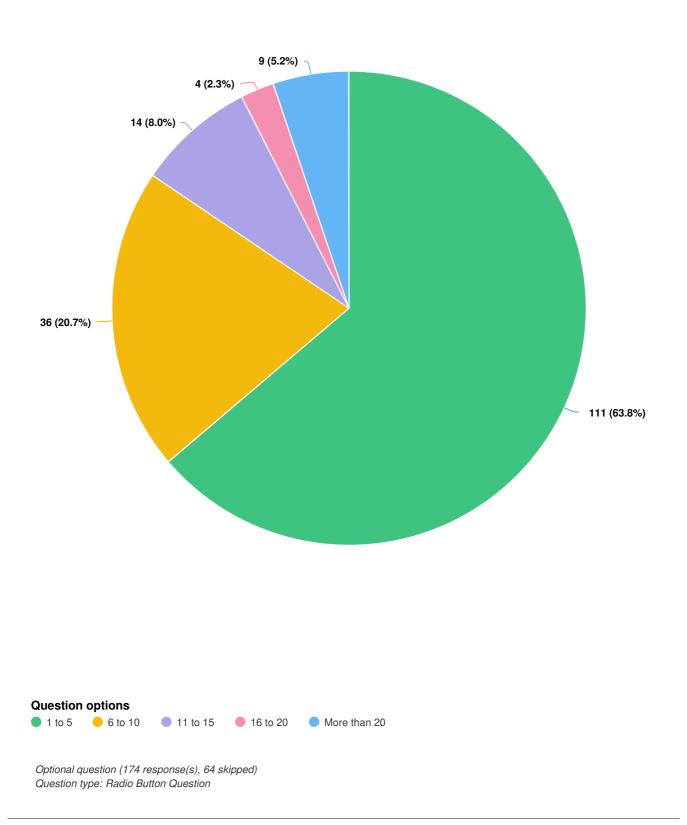

### Q9 In 2023, about how many times did you travel outside Waterloo Region for performances?

Optional question (174 response(s), 64 skipped) Question type: Checkbox Question

Optional question (232 response(s), 6 skipped) Question type: Checkbox Question