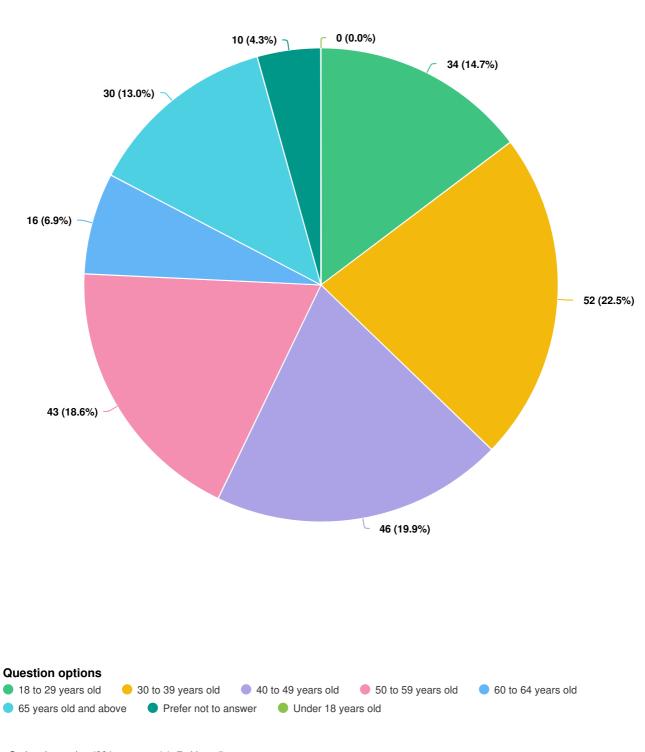

#### Q13 What is your age?

Optional question (231 response(s), 7 skipped) Question type: Radio Button Question