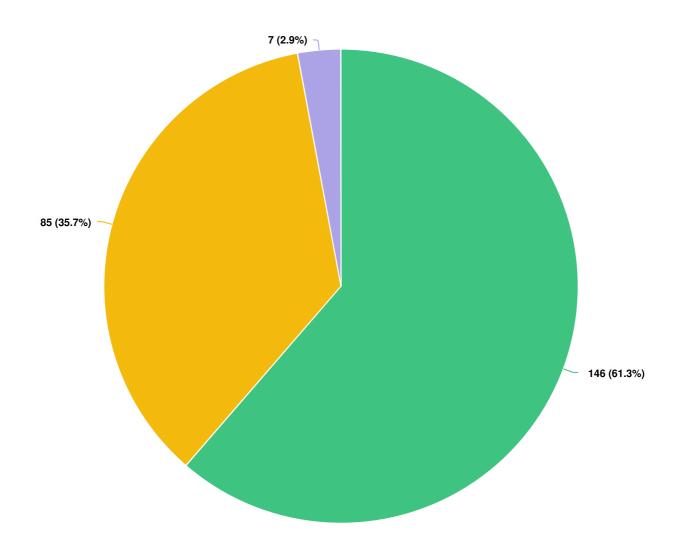

#### **Question options**

🔵 Yes 🛛 😑 No

Do not remember

Optional question (238 response(s), 0 skipped) Question type: Radio Button Question