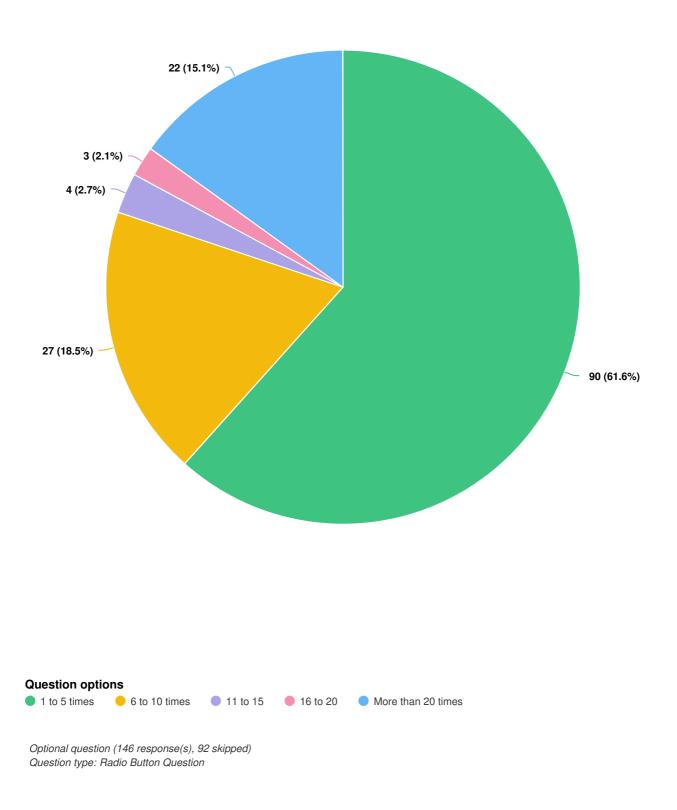

#### Q2 About how many times have you visited the Conrad Centre?

Optional question (146 response(s), 92 skipped) Question type: Checkbox Question Q4 On average, how satisfied or unsatisfied were you with your previous experiences at the Conrad Centre?