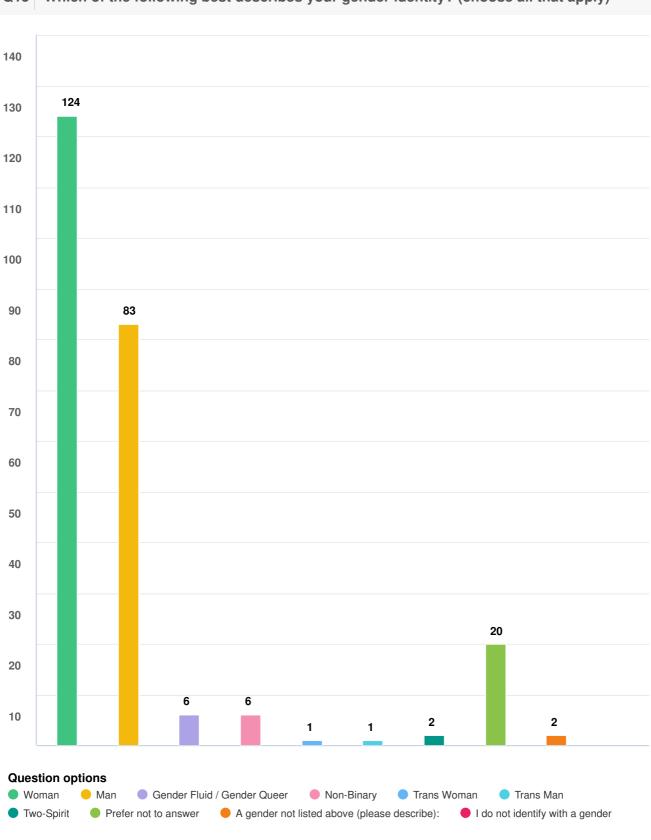

### Q14 Do you identify as a member of any of the following groups? (choose all that apply)

Optional question (226 response(s), 12 skipped) Question type: Checkbox Question

Q15 Which of the following best describes your gender identity? (choose all that apply)