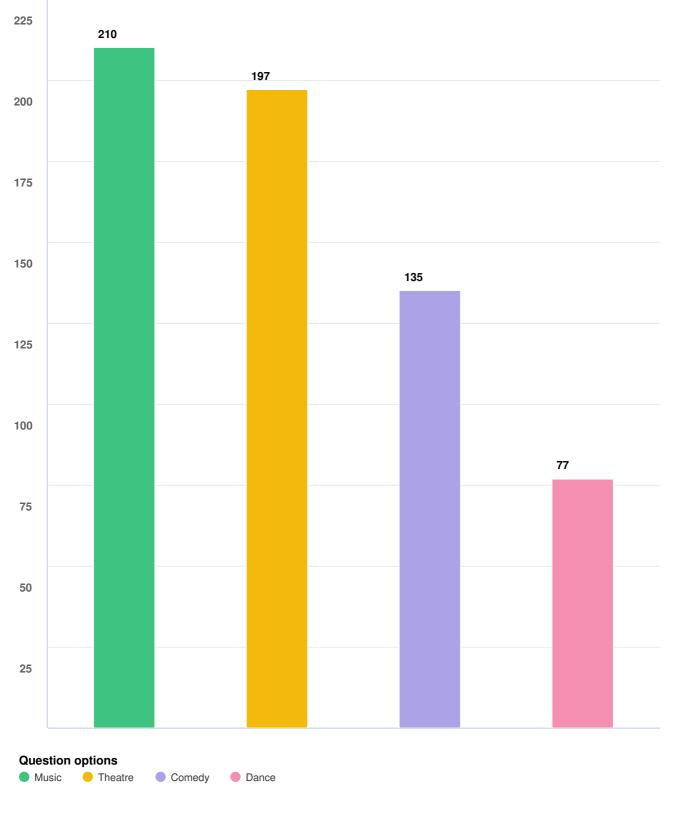

### Q9 In 2023, about how many times did you travel outside Waterloo Region for performances?

Optional question (174 response(s), 64 skipped) Question type: Checkbox Question

Optional question (232 response(s), 6 skipped) Question type: Checkbox Question