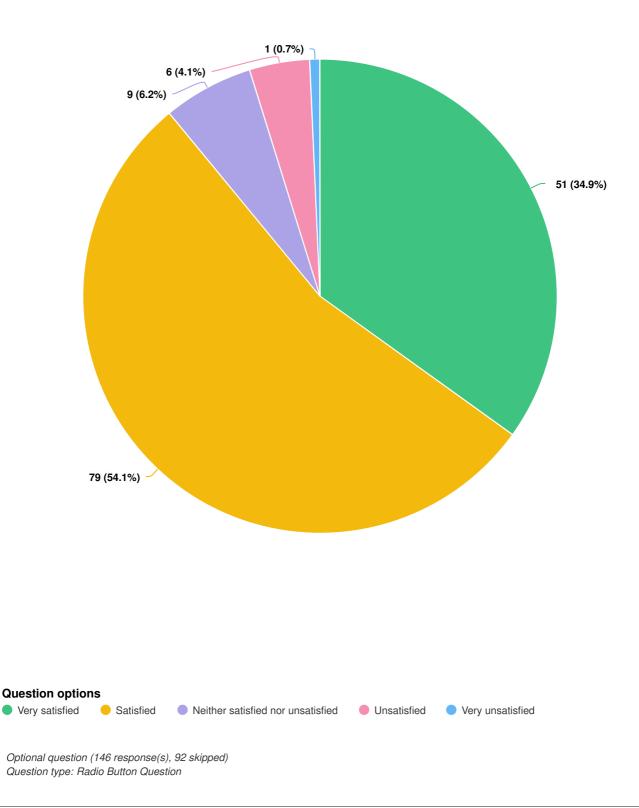

#### Q2 About how many times have you visited the Conrad Centre?

Optional question (146 response(s), 92 skipped) Question type: Checkbox Question Q4 On average, how satisfied or unsatisfied were you with your previous experiences at the Conrad Centre?