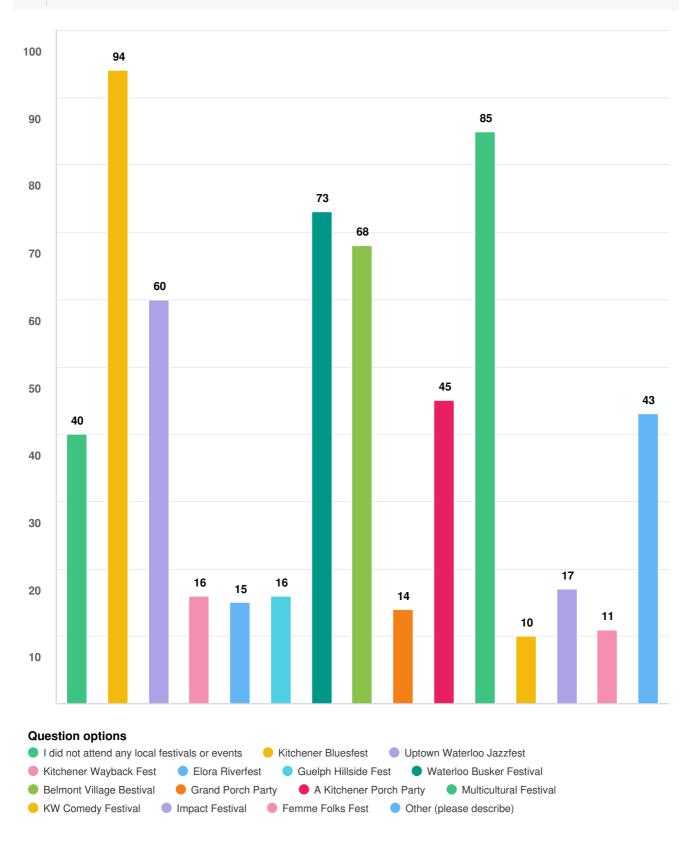

Optional question (235 response(s), 3 skipped) Question type: Checkbox Question

In 2023, what local festivals or special events did you attend? (check all that apply)

Optional question (228 response(s), 10 skipped) Question type: Checkbox Question