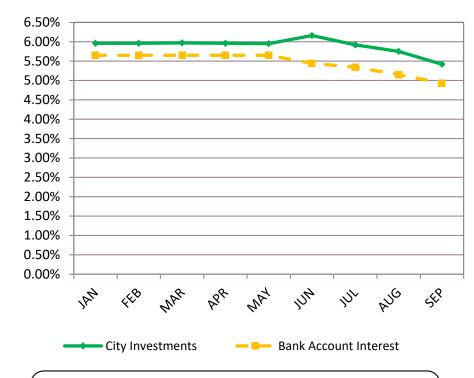

### **Investment Balances**

Average Interest Rate 2024 = 5.68%

Average Interest Rate 2023 = 4.85%