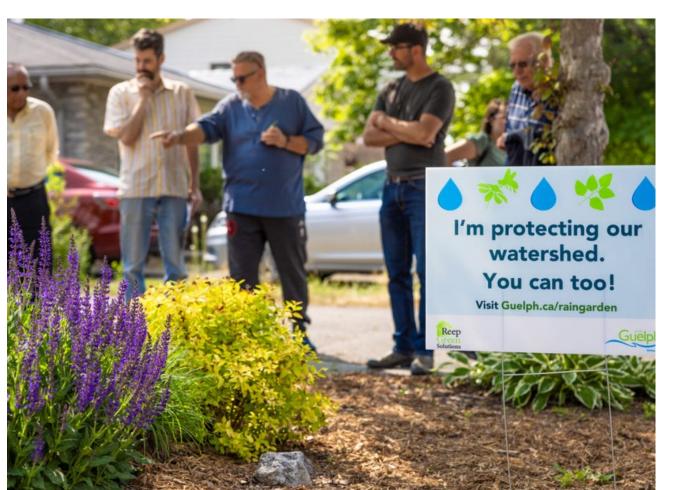

#### 724 Healthy Landscape features installed

"The increasing number of rain gardens in the city is helping people feel like they are making a positive impact on the climate crisis. These gardens also create green spaces that make our streets look nicer and feel cooler." - Program participant