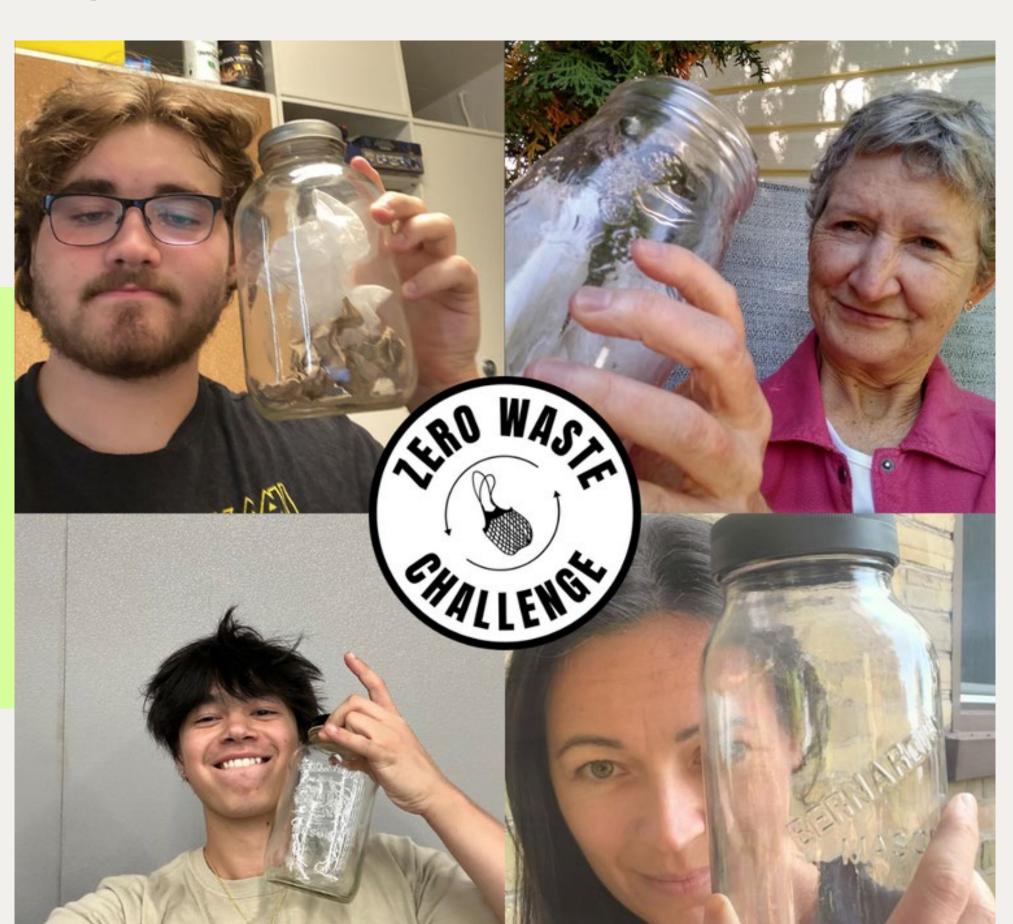

#### Zero Waste Challenge

"I want to become more conscious of my waste and minimize it. I want to figure out where I am producing the most waste."

- A determined 30-day challenge participant