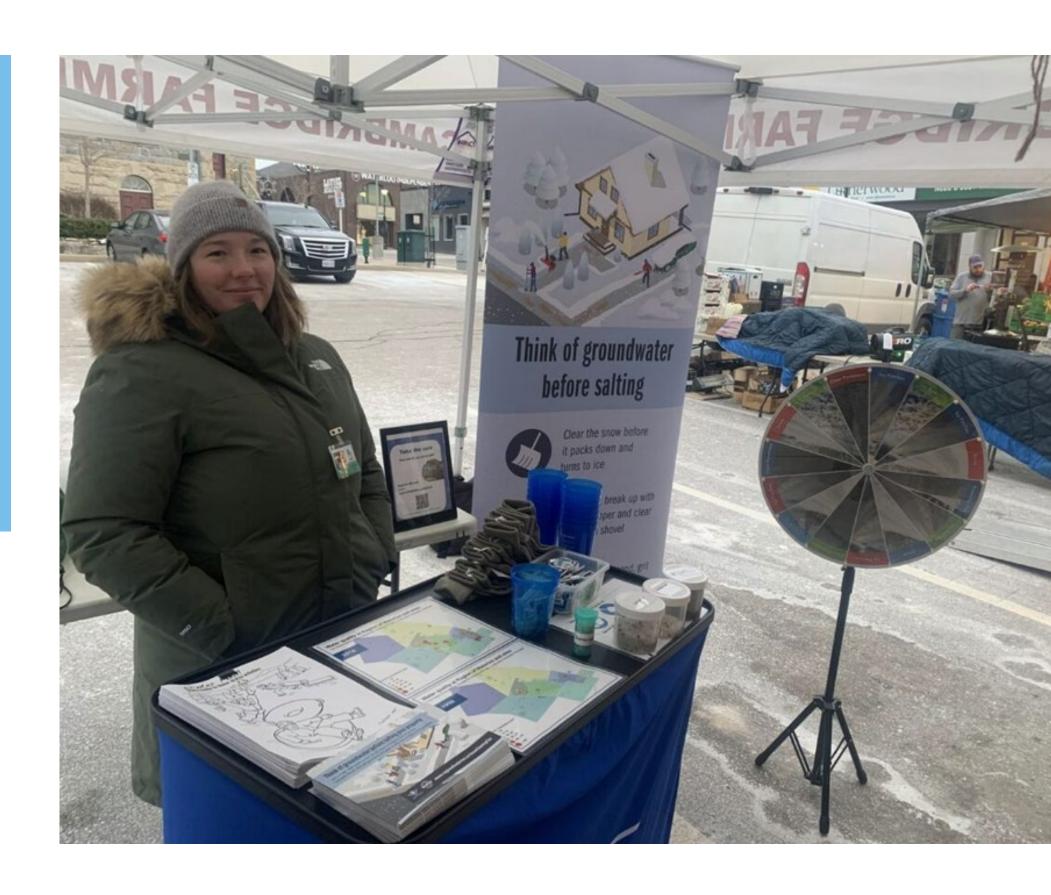

## Water Conservation and Protection

Road salt is the Region of Waterloo's top water quality issue. Throughout the winter we met people at markets and events to provide them with practical tips on how to reduce your salt usage and alternatives to reach for first.