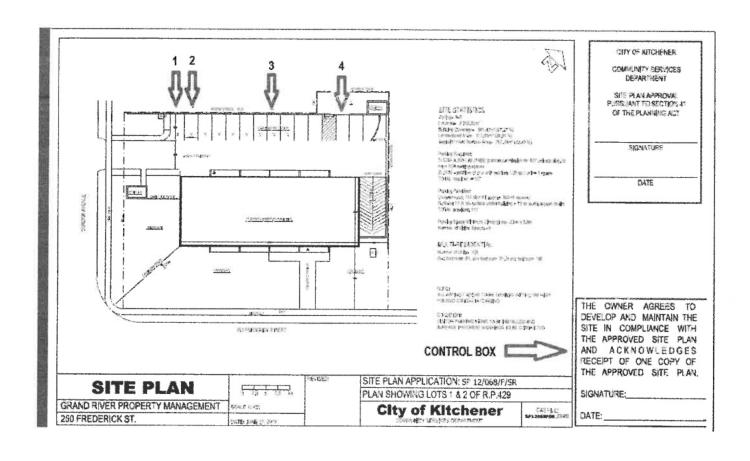

## Issue Parking;

The current 250 Frederick street multi residential site plan (SP 12/068/F/SR) dated June 27/2013 describes 117 of the 140 required parking spaces in the application A2024-052. Of these 117 there are 13 of the 28 minimum spaces required with open to air parking spaces in the back of the building, 9 of which are for Visitor parking. These are all accounted for in the total of 117 spaces of the 107 required as permission granted by the 2012 Committee of Adjustment. The 117 parking spaces fall short of the 140 total required. The 9 visitor parking spaces of the minimum required 28 are not, and have not been utilized as resident visitor parking as per the current site plan intent when permission for the last adjustment in 2012 was granted. The current plan clearly states that the Owner agrees to "develop and maintain the site in compliance with the approved site plan" (see plan application 12/068/F/S/R).

1,2

SHERYL RICE MENEZES SENIOR PLANNING TECHNICIAN RECEIVED FROM

FLANNING + HOUSING POLICY DIV

WED-APPHZY 7205

COMMUNITY SERVICES DEPARTMENT CITY OF KITCHENER

15.24 VOCOBILIENCE LANDSCAPE Zoning- R-9 Lot Area- 2352.30m²

Bullding Coverage— 641,40m² (27,27 %) Lendscaped Area— 913,65m² (38.84 %) Asphalt / Hard Surface Area— 797,25m² (33.89 %)

Parking Provided:

Underground: 100 (B1: 51 spaces, B2: 49 spaces) Surface: 17 (+ on surface under building + 13 on surface open to air) TOTAL provided: 117

Parking Space Minimum Dimensions- 2.6m x 5.5m Number of Visitor Spaces - 9

17 STOREY APARTMENT BUILDING

ANDSCAPE.

CORDON AVENUE

CHAIN LINK FENCE

STAIR#3

MULTI-RESIDENTIAL

Number of Units- 108 (two bedroom 61, ane bedroom 31, jr one bedroom 16)

E E

CONCRETE PAYING

LANDSCAPE

NOTE: ALL ASPHALT AREAS TO BE DEFINED WITH 0.15M HIGH POURED CONCRETE CURBING

250 FREDERICK STREET

PURSUANT TO SECTION 41 OF THE PLANNING ACT

SIGNATURE

SITE PLAN APPROVAL

SITE STATISTICS

Parking Required:
1) COAA 309 486 (1986) granted permission for 107 unit apt bidg, to have 106 parking spaces
2) 2012 - addition of one unit requires 1.25 sp / unit = 1 space
TOTAL required = 107

CONDITION: VISITOR PARKING SIGNS TO BE INSTALLED AND SURFACE PAVEMENT MARKINGS TO BE COMPLETED

DATE

SITE PLAN

GRAND RIVER PROPERTY MANAGEMENT

DATE: JUNE 27, 2013 SCALE 1: 400 250 FREDERICK ST.

SITE PLAN APPLICATION: SP 12/068/F/SR REVISED:

PLAN SHOWING LOTS 1 & 2 OF R.P.429 City of Kitchener

COMMUNITY SERVICES DEPARTMENT

CAD FILE: SP12068FSR.DWG

AND ACKNOWLEDGES THE APPROVED SITE PLAN. DEVELOP AND MAINTAIN THE SITE IN COMPLIANCE WITH THE APPROVED SITE PLAN RECEIPT OF ONE COPY OF THE OWNER AGREES