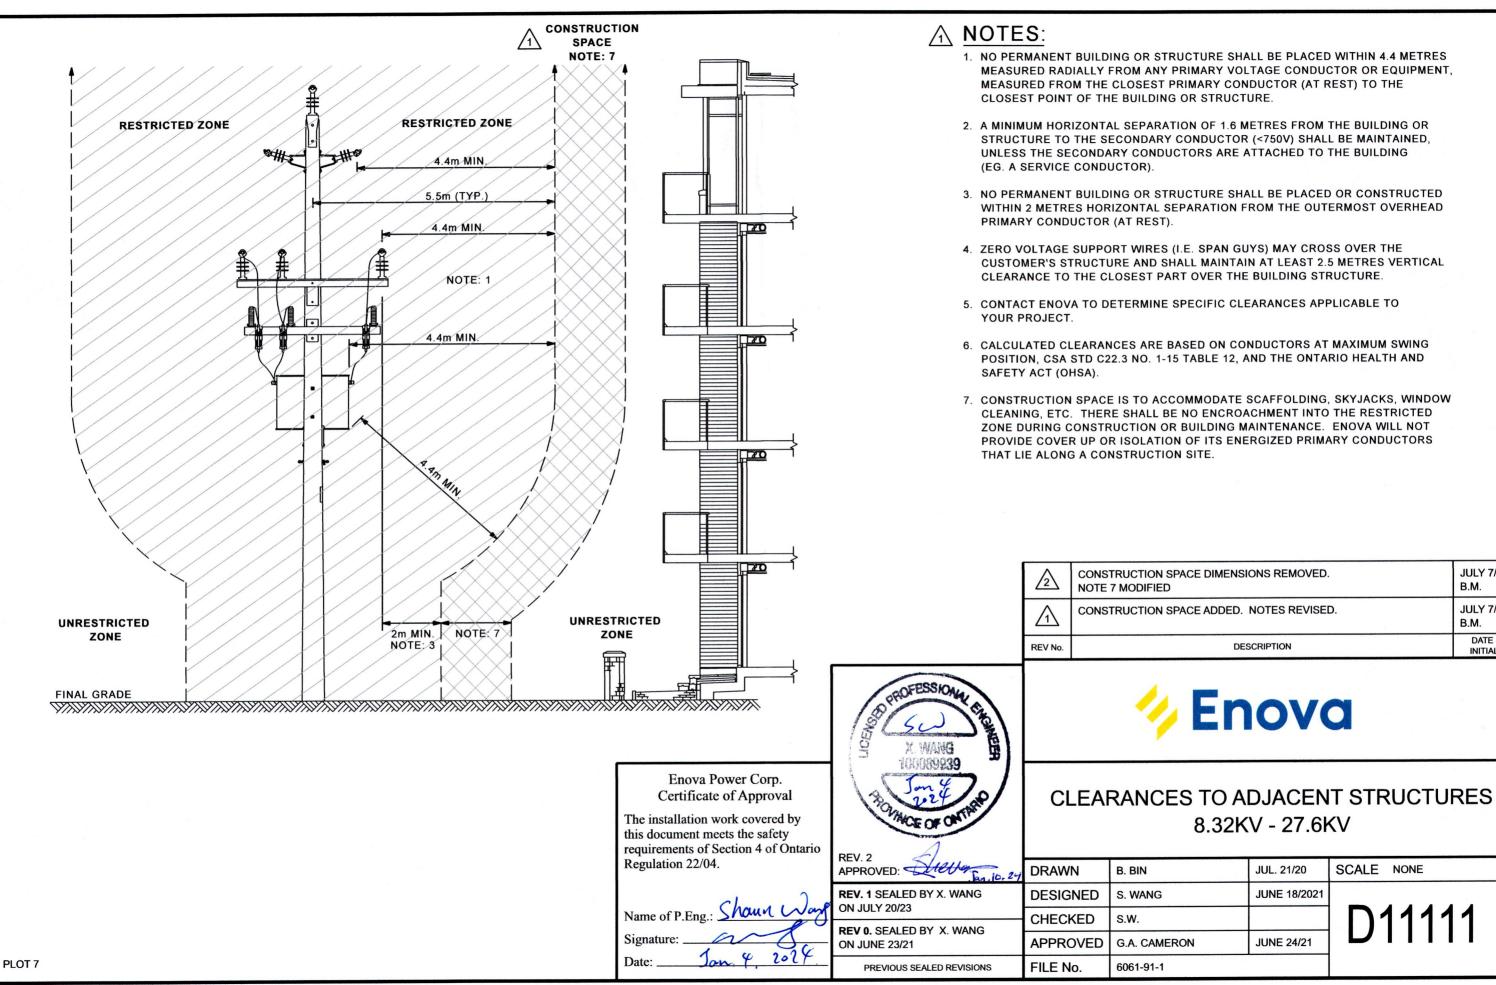

## 864 King St W:

The building must maintain a minimum clearance of 5.5 meters plus required working space from the primary hydro pole line. Refer to Standard D11111 for guidance. Additional requirements can be found in the document: