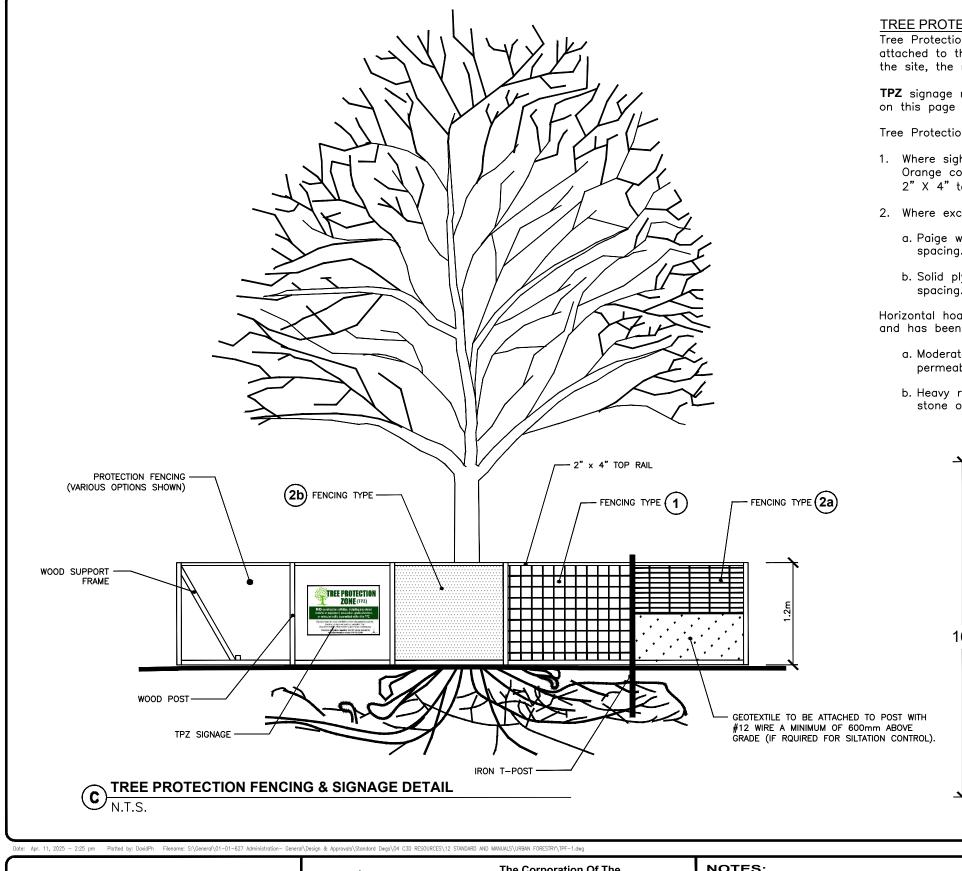

## TREE PROTECTION FENCING NOTES

Tree Protection Zone (TPZ) signage mounted on Gator Board or Corrugated Plastic Sheet must be attached to the outside of the Tree Protection Fencing. Signage must be clearly visible to those entering the site, the minimum size is to be 40cm X 60cm (16" X 24").

TPZ signage must be paid for and installed by the Contractor. Any variations to the TPZ signage shown on this page require approval by Urban Forestry.

Tree Protection Fencing (TPF) must be 1.2m in height and must consist of one of the following options:

- 1. Where sight lines or visibility may be impeded: Orange construction fence secured to 2" X 4" wood frame or iron T-posts @ 2.4m spacing with 2" X 4" top rail for support.
- 2. Where excavation or fill must be placed temporarily near TPZs:
  - a. Paige wire fence strand attached to sediment control fencing and secured to iron T-posts @ 2.4m
  - b. Solid plywood hoarding secured to 2" X 4" wood frame, wood posts, or iron T-posts @ 2.4m

Horizontal hoarding shall be used in locations where movement of equipment through the TPZ is required and has been approved by UF. Horizontal hoarding options consist of:

- a. Moderate root zone compaction: 3/4" plywood over 150mm of woodchip mulch over staked down
- b. Heavy root zone compaction: Steel plate over 150mm of woodchip mulch over 100m of clear stone over staked down permeable geotextile.