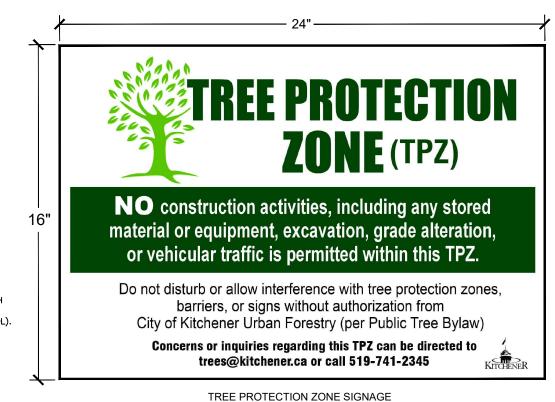

## TREE PROTECTION FENCING NOTES

Tree Protection Zone (TPZ) signage mounted on Gator Board or Corrugated Plastic Sheet must be attached to the outside of the Tree Protection Fencing. Signage must be clearly visible to those entering the site, the minimum size is to be 40cm X 60cm (16" X 24").

TPZ signage must be paid for and installed by the Contractor. Any variations to the TPZ signage shown on this page require approval by Urban Forestry.

Tree Protection Fencing (TPF) must be 1.2m in height and must consist of one of the following options: