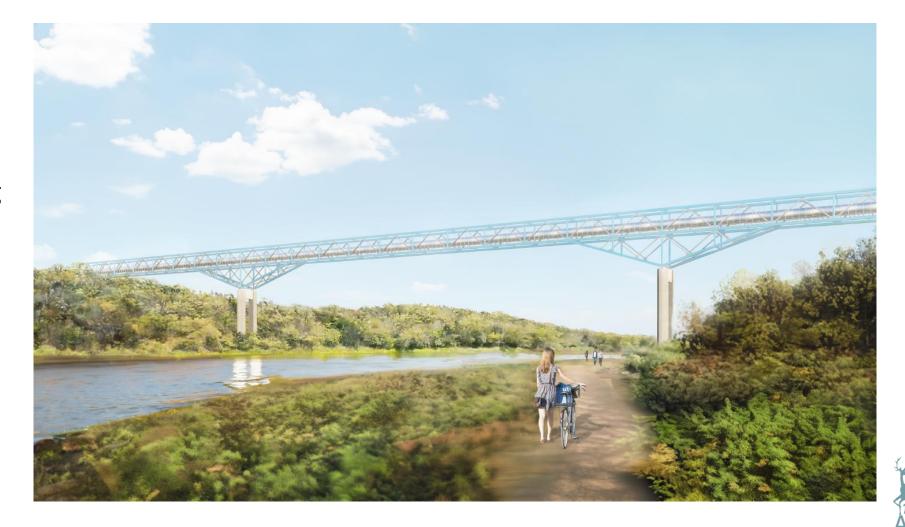

Impact to Views: Alteration of views along the Grand River and the trails on either side of the river due to the introduction of a new service bridge.

### **Corten Steel Finish Option**