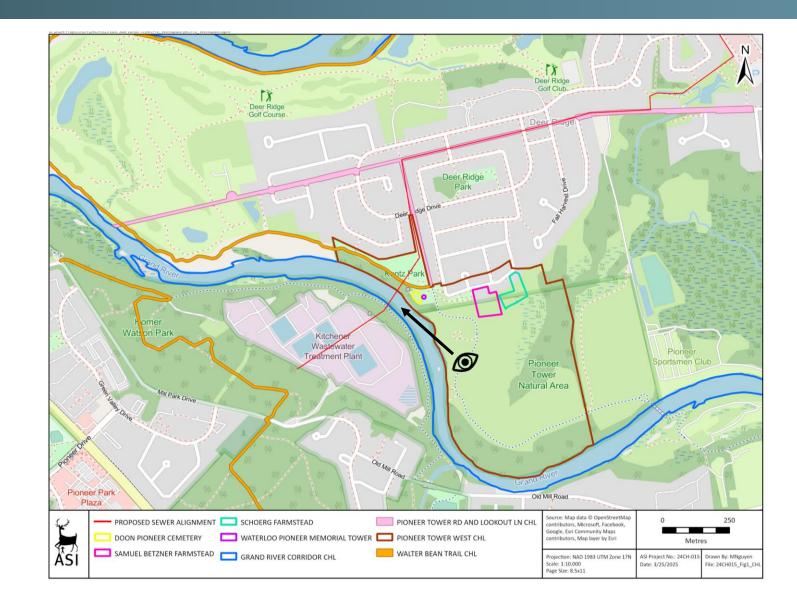

### **Proposed Sanitary Sewer**

Temporary construction impacts to the Pioneer Tower West Park CHL landscape, the Pioneer Tower Road and Lookout Lane CHL road surface and potential dust and vibration impacts to the Pioneer Tower and Doon Pioneer Cemetery

Impact to Views: Alteration of views along the Grand River and the trails on either side of the river due to the introduction of a new service bridge.