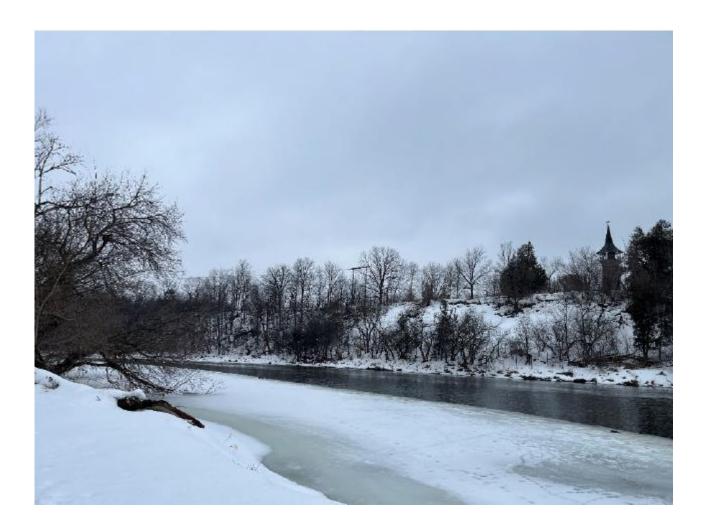

Impact to Views: Alteration of views along the Grand River and the trails on either side of the river due to the introduction of a new service bridge.

### Location of Views