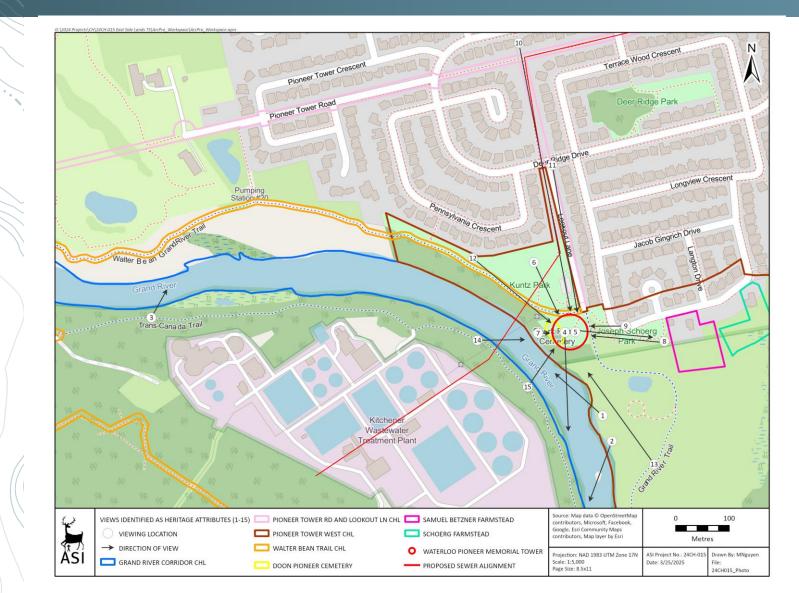

age resources.
- Post-construction rehabilitation to return Pioneer Tower West Park CHL and Pioneer Tower Road and Lookout Lane CHL to pre-construction condition and follow Pioneer Tower Design Guidelines

Impact to Views: Alteration of views along the Grand River and the trails on either side of the river due to the introduction of a new service bridge.







#### Impacts to trees and vegetation in proposed bridge location

 HIA will be updated following completion of a Tree Management Plan to assess impacts to trees and vegetation and recommend mitigation measures.

### Impacts of cut required to east riverbank

• HIA will be updated following completion of the 60% Design Report to assess impacts to the east riverbank and recommend mitigation measures.











### Location of Views





### **Corten Steel Finish Option**





### **Corten Steel Finish Option**





## **Corten Steel Finish Option**