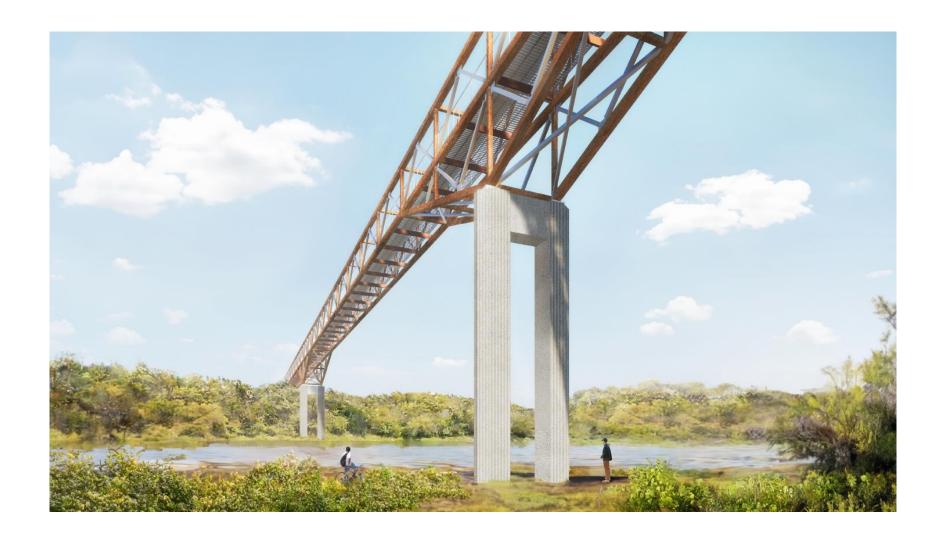

ark CHL and Pioneer Tower Road and Lookout Lane CHL to pre-construction condition and follow Pioneer Tower Design Guidelines

Impact to Views: Alteration of views along the Grand River and the trails on either side of the river due to the introduction of a new service bridge.







#### Impacts to trees and vegetation in proposed bridge location

 HIA will be updated following completion of a Tree Management Plan to assess impacts to trees and vegetation and recommend mitigation measures.

### Impacts of cut required to east riverbank

• HIA will be updated following completion of the 60% Design Report to assess impacts to the east riverbank and recommend mitigation measures.











### Location of Views





### **Corten Steel Finish Option**





### **Corten Steel Finish Option**





## **Corten Steel Finish Option**