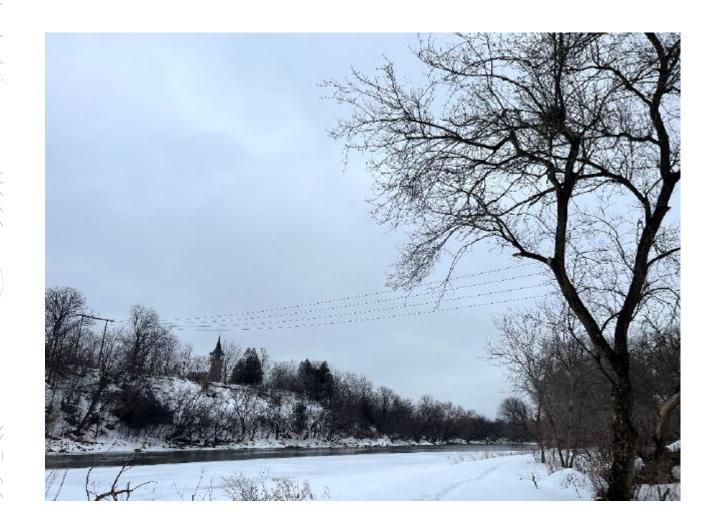

Impact to Views: Alteration of views along the Grand River and the trails on either side of the river due to the introduction of a new service bridge.

### Location of Views