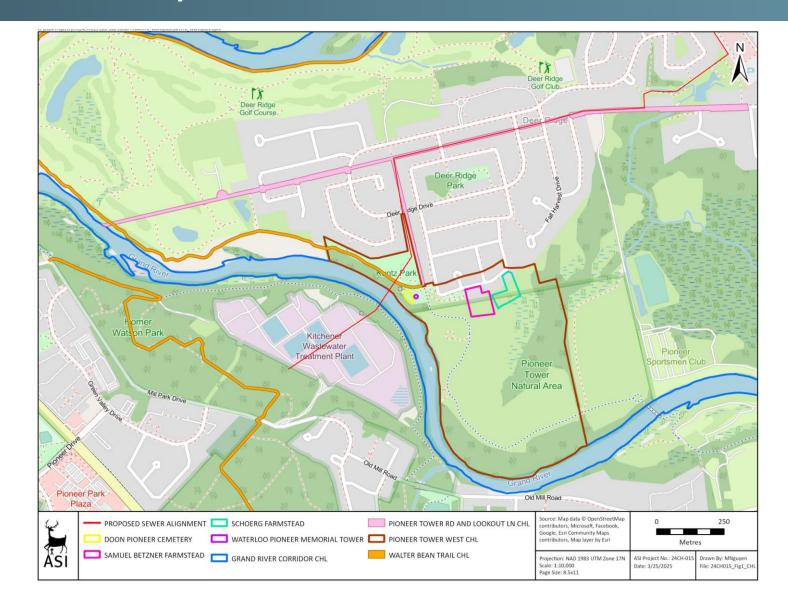

### **Proposed Sanitary Sewer**

Temporary construction impacts to the Pioneer Tower West Park CHL landscape, the Pioneer Tower Road and Lookout Lane CHL road surface and potential dust and vibration impacts to the Pioneer Tower and Doon Pioneer Cemetery

**Recommended Mitigation Measures:** 

- Vibration monitoring plan for Pioneer Tower and Doon Pioneer Cemetery.
- The installation of a dust barrier system on the tower's exterior should be considered, in consultation with Parks Canada, who manage the tower.
- Any required post-construction maintenance or repairs to the tower or cemetery to be completed by a contractor with experience in restoring similar heritage structures and who is a CAHP member.
- Construction activities and staging should be suitably planned and undertaken to avoid impacts to the heritage resources.
- Post-construction rehabilitation to return Pioneer Tower West Park CHL and Pioneer Tower Road and Lookout Lane CHL to pre-construction condition and follow Pioneer Tower Design Guidelines

Impact to Views: Alteration of views along the Grand River and the trails on either side of the river due to the introduction of a new service bridge.