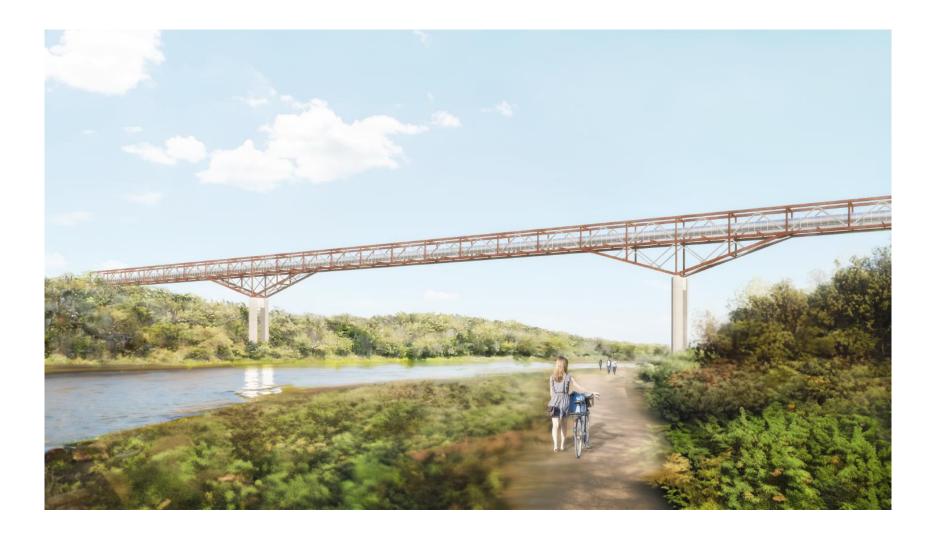

ilitation to return Pioneer Tower West Park CHL and Pioneer Tower Road and Lookout Lane CHL to pre-construction condition and follow Pioneer Tower Design Guidelines

Impact to Views: Alteration of views along the Grand River and the trails on either side of the river due to the introduction of a new service bridge.







#### Impacts to trees and vegetation in proposed bridge location

 HIA will be updated following completion of a Tree Management Plan to assess impacts to trees and vegetation and recommend mitigation measures.

### Impacts of cut required to east riverbank

• HIA will be updated following completion of the 60% Design Report to assess impacts to the east riverbank and recommend mitigation measures.











### Location of Views





### **Corten Steel Finish Option**





### **Corten Steel Finish Option**





## **Corten Steel Finish Option**