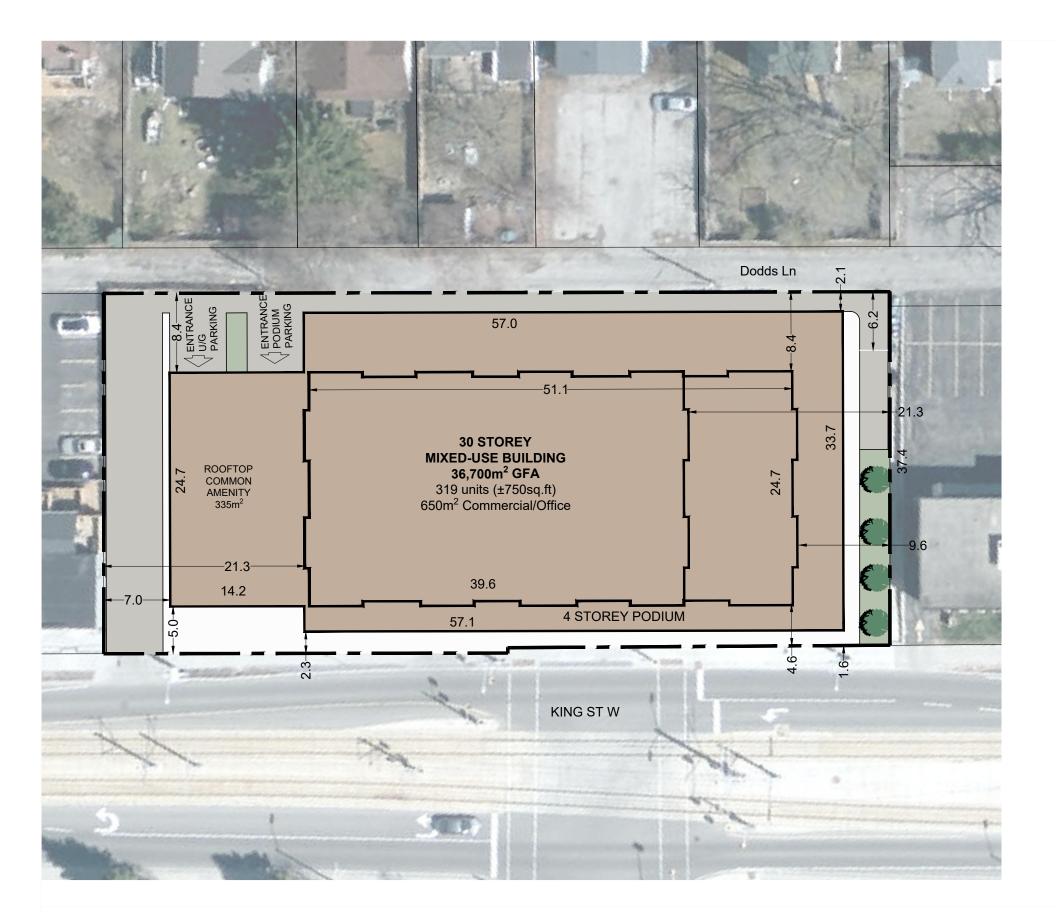

 $3,146m^2$ SITE AREA: **UNITS**: 319 units 1013 upha 650m<sup>2</sup> DENSITY:

**COMMERCIAL AREA:** 

GFA: 36,702m<sup>2</sup> FSR: 11.66 **HEIGHT**: 30 storeys

**TOWER SEPARATION: 18.12** 

L1 PODIUM: UNDERGROUND PARKING:

RESIDENTIAL: 166 spaces

COMMERCIAL: 29 spaces

L2 PODIUM: 44 spaces

47 spaces

L3 + L4 PODIUM: 34 + 36 spaces

PARKING:

34 spaces

195 spaces

(0.52 space/unit)

(1 space/22.5m<sup>2</sup>)

**DEVELOPMENT CONCEPT 2** 

924-938, 940, & 944 King Street West, Kitchener

NOTE: This concept should be considered as a preliminary demonstration model that illustrates an 'order of magnitude' development scenario for the site. The number of units, floor area and parking supply are approximate