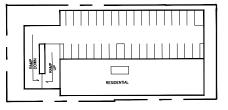

 $3,146m^2$ SITE AREA: **UNITS**: 319 units 1013 upha 650m<sup>2</sup> DENSITY:

**COMMERCIAL AREA:** 

GFA: 36,702m<sup>2</sup> FSR: 11.66 **HEIGHT**: 30 storeys

**TOWER SEPARATION: 18.12** 

L1 PODIUM: UNDERGROUND PARKING:

RESIDENTIAL: 166 spaces

COMMERCIAL: 29 spaces

L2 PODIUM: 44 spaces

47 spaces

L3 + L4 PODIUM: 34 + 36 spaces

PARKING:

34 spaces

195 spaces

(0.52 space/unit)

(1 space/22.5m<sup>2</sup>)

**DEVELOPMENT CONCEPT 2** 

924-938, 940, & 944 King Street West, Kitchener

NOTE: This concept should be considered as a preliminary demonstration model that illustrates an 'order of magnitude' development scenario for the site. The number of units, floor area and parking supply are approximate