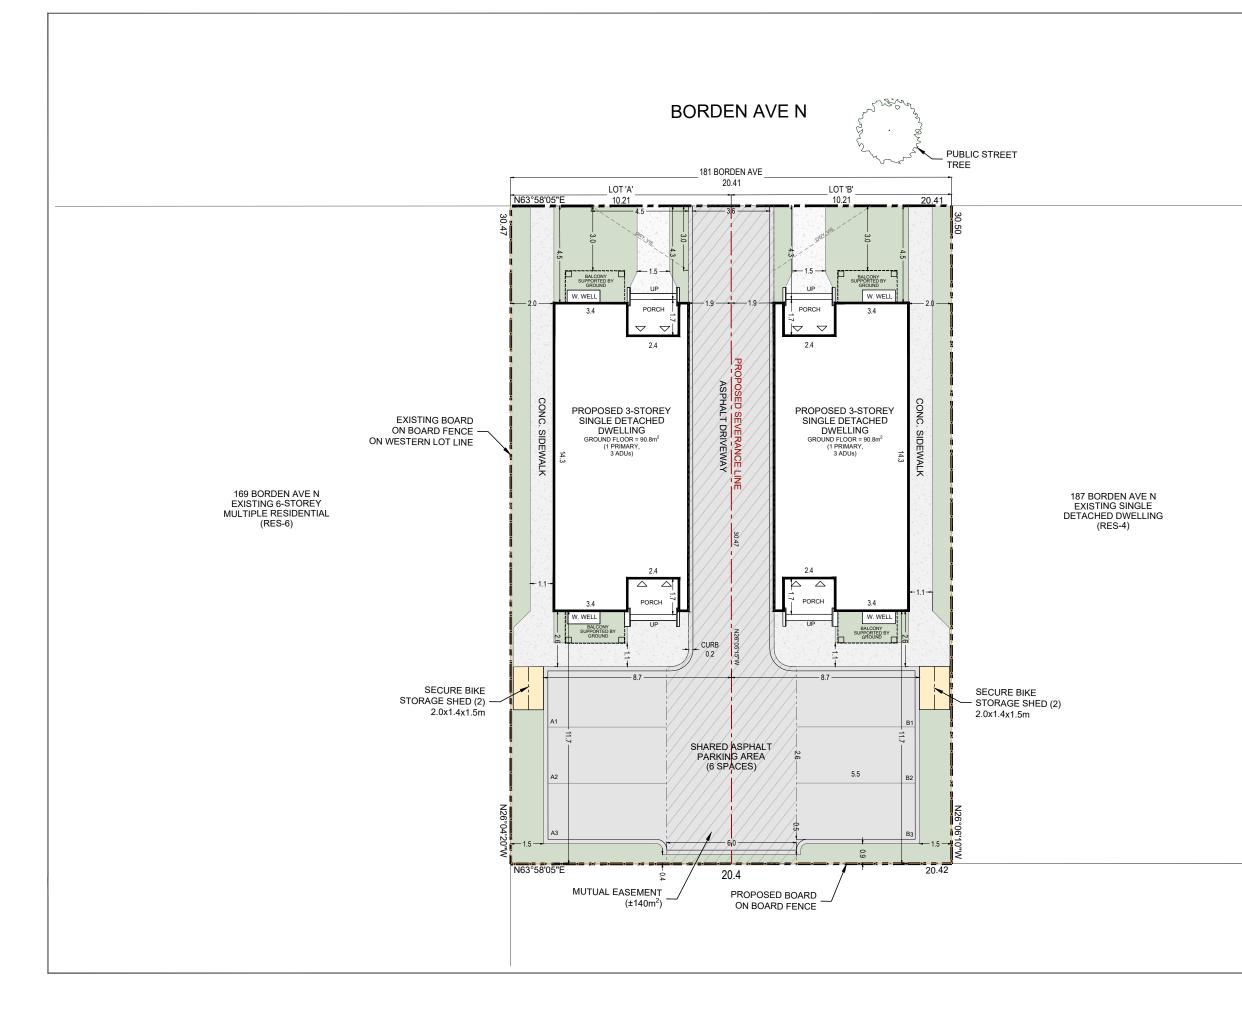

|  | KEY MAP - N.T.S.                                                                                                                                                   |                                 |                                                 |
|--|--------------------------------------------------------------------------------------------------------------------------------------------------------------------|---------------------------------|-------------------------------------------------|
|  | KNOWLLWOOD THE AUD                                                                                                                                                 |                                 |                                                 |
|  |                                                                                                                                                                    |                                 |                                                 |
|  |                                                                                                                                                                    |                                 |                                                 |
|  |                                                                                                                                                                    | <u> </u>                        |                                                 |
|  | WEBER                                                                                                                                                              | STE                             |                                                 |
|  |                                                                                                                                                                    |                                 | OTTAWASTI                                       |
|  | CONCE                                                                                                                                                              |                                 |                                                 |
|  |                                                                                                                                                                    | LOT 7 PT LOT 8<br>AVENUE NORTH, |                                                 |
|  | CITY OF KITCHENER                                                                                                                                                  |                                 |                                                 |
|  | LOT 'A' - Retained<br>Zone: Low Rise Residential Fo                                                                                                                | ur (RES-4)                      |                                                 |
|  | Single Detached                                                                                                                                                    | Permitted                       | Provided                                        |
|  | Max. Number of Units                                                                                                                                               | 1 + 3 ADUs                      | 1 + 3 ADUs                                      |
|  | Min. Lot Area                                                                                                                                                      | 235 m <sup>2</sup>              | 311.2 m <sup>2</sup>                            |
|  | Min. Lot Width                                                                                                                                                     | 9.0 m                           | 10.2 m                                          |
|  | Min. Int. Side Yard Setback                                                                                                                                        | 1.2 m                           | 1.9 m                                           |
|  | Min. Front Yard Setback                                                                                                                                            | 4.5 m<br>7.5 m                  | 4.5 m<br>11.7 m                                 |
|  | Min. Rear Yard Setback<br>Max. Lot Coverage                                                                                                                        | 7.5 m<br>55.0%                  | 11.7 m<br>28.5%                                 |
|  | Max. Building Height                                                                                                                                               | 55.0%<br>11.0 m                 | 26.5%<br>9.8 m                                  |
|  | Max. Num. of Storeys                                                                                                                                               | 3                               | 3                                               |
|  | Min. Front Porch Depth                                                                                                                                             | 1.5 m                           | 1.7 m                                           |
|  | Min. Front Porch Setback                                                                                                                                           | 3.0 m                           | 4.3 m                                           |
|  | Min. Front Balcony Setback                                                                                                                                         | 3.0 m                           | 3.0 m                                           |
|  | Balcony Supported by Ground                                                                                                                                        | Prohibited                      | Yes                                             |
|  | Min. Front Yard Landscape                                                                                                                                          | 20%                             | 51.0%                                           |
|  | Min. Rear Yard Landscape                                                                                                                                           | 30%                             | 32.9%                                           |
|  | Max. Street Facing Entrances                                                                                                                                       | 2                               | 2                                               |
|  | Unobstructed Walkway                                                                                                                                               | Required                        | Yes                                             |
|  | Max. Driveway Width                                                                                                                                                | 8.0 m                           | 8.7 m                                           |
|  | Min. Driveway Width adj. Bldg                                                                                                                                      |                                 | 3.9 m                                           |
|  | Min. Parking Stalls<br>Min. Class C Bicycle Parking                                                                                                                | 1 spaces<br>2 spaces            | 3 spaces<br>2 spaces                            |
|  | Driveway Visibility                                                                                                                                                | Unobstructed                    | Unobstructed                                    |
|  | LOT 'B' - Severed                                                                                                                                                  | /v                              |                                                 |
|  | Zone: Low Rise Residential Fo                                                                                                                                      | . ,                             | Provided                                        |
|  | Single Detached<br>Max. Number of Units                                                                                                                            | Permitted<br>1 + 3 ADUs         | 1 + 3 ADUs                                      |
|  | Min. Lot Area                                                                                                                                                      | 235 m <sup>2</sup>              | 310.7 m <sup>2</sup>                            |
|  | Min. Lot Width                                                                                                                                                     | 9.0 m                           | 10.2 m                                          |
|  | Min. Int. Side Yard Setback                                                                                                                                        | 1.2 m                           | 1.9 m                                           |
|  | Min. Front Yard Setback                                                                                                                                            | 4.5m                            | 4.5 m                                           |
|  | Min. Rear Yard Setback                                                                                                                                             | 7.5 m                           | 11.7 m                                          |
|  | Max. Lot Coverage                                                                                                                                                  | 55.0%                           | 28.5%                                           |
|  | Max. Building Height                                                                                                                                               | 11.0 m                          | 9.8 m                                           |
|  | Max. Num. of Storeys                                                                                                                                               | 3                               | 3                                               |
|  | Min. Front Porch Depth                                                                                                                                             | 1.5 m                           | 1.7 m                                           |
|  | Min. Front Porch Setback                                                                                                                                           | 3.0 m                           | 4.3 m                                           |
|  | Min. Front Balcony Setback                                                                                                                                         | 3.0 m<br>Prohibited             | 3.0 m<br>Yes                                    |
|  | Balcony Supported by Ground<br>Min. Front Yard Landscape                                                                                                           | 20%                             | Yes<br>51.1%                                    |
|  | Min. Front Yard Landscape<br>Min. Rear Yard Landscape                                                                                                              | 20%<br>30%                      | 51.1%<br>32.7%                                  |
|  | Max. Street Facing Entrances                                                                                                                                       | 2                               | 2                                               |
|  | Unobstructed Walkway                                                                                                                                               | 2<br>Required                   | Yes                                             |
|  | Max. Driveway Width                                                                                                                                                | 8.0 m                           | 8.7 m                                           |
|  | Min. Driveway Width adj. Bldg                                                                                                                                      | 3.0 m                           | 3.9 m                                           |
|  | Min. Parking Stalls                                                                                                                                                | 0 spaces                        | 3 spaces                                        |
|  | Min. Class C Bicycle Parking                                                                                                                                       | 2 spaces                        | 2 spaces                                        |
|  | Driveway Visibility                                                                                                                                                | Unobstructed                    | Unobstructed                                    |
|  | NOTE:<br>1. Per 5.4(c), minimum width of a shared driveway may be<br>measured across the property line to the edges of the<br>reciprocal easement or right-of-way. |                                 |                                                 |
|  | POLOCORP                                                                                                                                                           |                                 |                                                 |
|  | Scale: 1:175                                                                                                                                                       |                                 | en Street South                                 |
|  | Project: #2098<br>Date: May 13, 2025<br>Drawn By: GFE                                                                                                              |                                 | r, ON N2T 1W6<br>olocorpinc.com<br>519-745-3249 |
|  | 1                                                                                                                                                                  | I                               |                                                 |