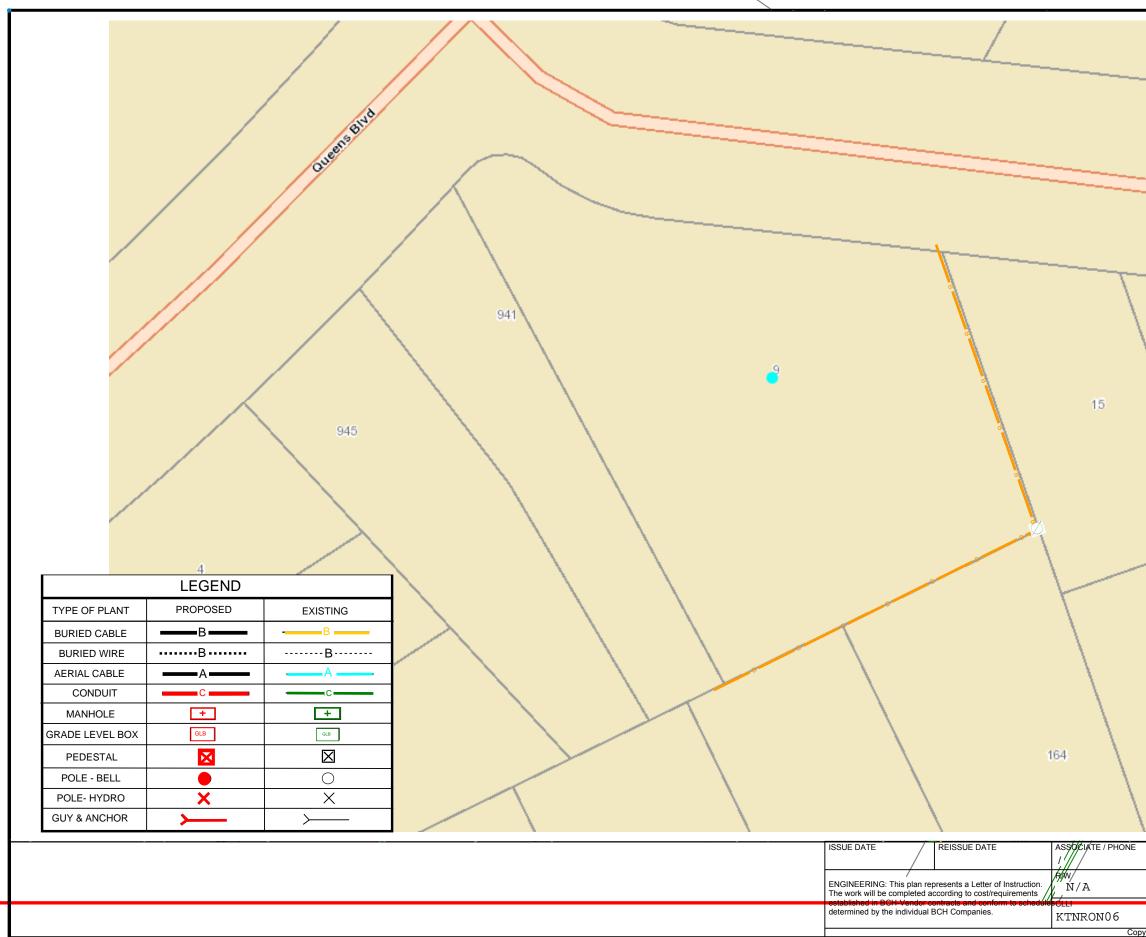

Via email only: cofa@kitchener.ca

Dear Madam:

Subject: Consent Application - Severance 9 Pleasant Avenue, Kitchener ON Your File: B2022-036 to 038

Bell File: 519-22-551

Subsequent to review of the Severance Application by our local Engineering Department, it has been identified that Bell Canada will require a transfer of easement over these lands to protect existing aerial facilities, supply service to the properties, and to maintain service in the area. According to our records, Bell's aerial cable runs along the northeast and southeast property boundaries as identified in the sketch provided.

Bell Canada would like to confirm that a blanket easement over the lands or a 3.0m wide corridor to be measured 1.5m on either side of the aerial cable, then to extend from the pole to a minimum of 1.0m past any anchor installation to be measured 0.5m on either side of the guy, as can be accommodated, would satisfy our needs.

Since the easement is necessary in order to provide and maintain service to this area, all costs associated with this transaction are the responsibility of the landowner. Compensation should be set to the nominal amount of \$2.00 for the acquisition of these rights. Additionally, Bell Canada requires separate, registered postponements for any mortgages and certification of title.