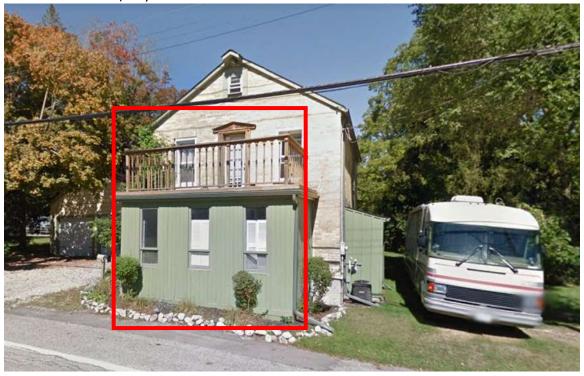

Replacing existing Covered front porch with similar materials, exact dimensions.

The railing and deck/ceiling will be removed, followed by walls.

The work to be done because the existing structure is deteriorating and will soon become unsafe to occupy due to , water leakage and age.

Replacement like for like.

Wall: Siding

Windows same size

Wood railing

Cost estimate: \$20,000