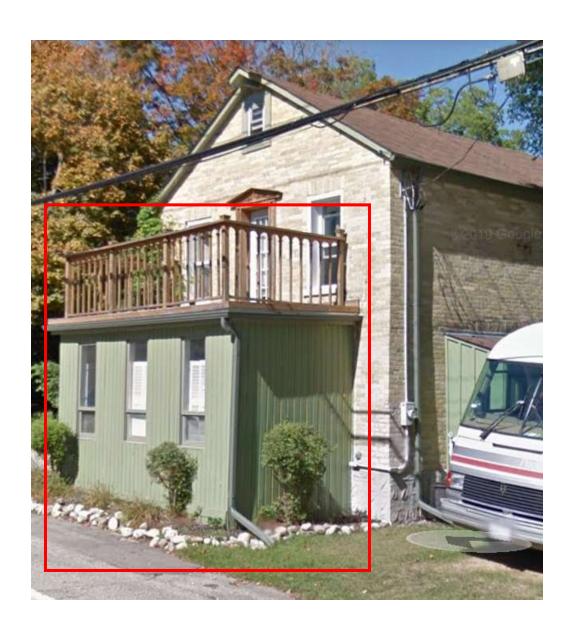

Replacing existing Covered front porch with similar materials, exact dimensions.

The railing and deck/ceiling will be removed, followed by walls.

The work to be done because the existing structure is deteriorating and will soon become unsafe to occupy due to , water leakage and age.

Replacement like for like.

Wall: Siding

Windows same size

Wood railing

Cost estimate: \$20,000