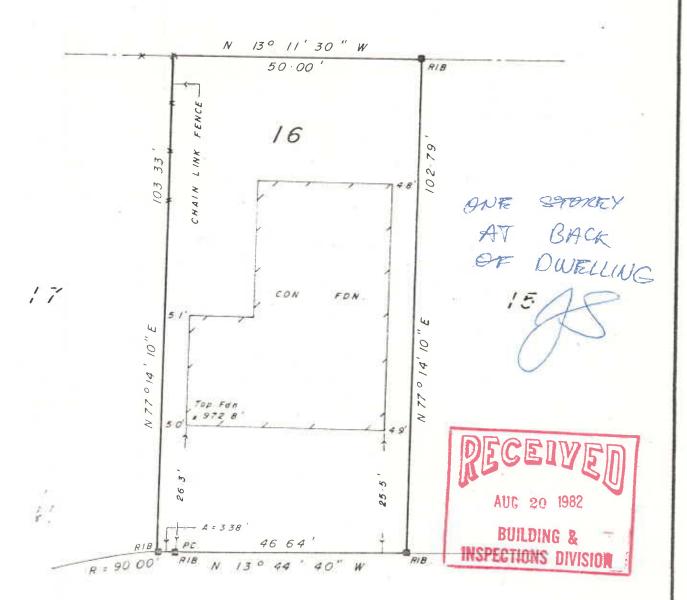

## SURVEYOR'S CERTIFICATE

CERTIFY THAT -

1 This Plan accurately shows the location of the building 2 There are no encloachments by any other building or structure, except as noted hereon.

DATED JUNE 22, 1982

ONTAHIO SURVEYOR

NOTE I THIS PLAN DUES NOT COMPLY WITH ALL REGULATIONS MADE UNDER THE REGISTRY ACT 2 CERTIFIES COPIES BEAR THE ORIGINAL IMPRESSION OF THE SURVEYOR'S SEAL.

PLAN FOR - Mark N. Obermeyer Ltd

EEGEND -- denotes monument found

SIB — Standard Iron Bar /IB. – Iron Bar RIB — Round Iron Bar

DATUM - CM 77-002, Elev = 969.58

J. DOUGLAS ANSLEY LTD. ONTARIO LAND SURVEYORS II Weber St. W. / Kitchener / 578 - 2220 LE NO. 80 - 5028/16