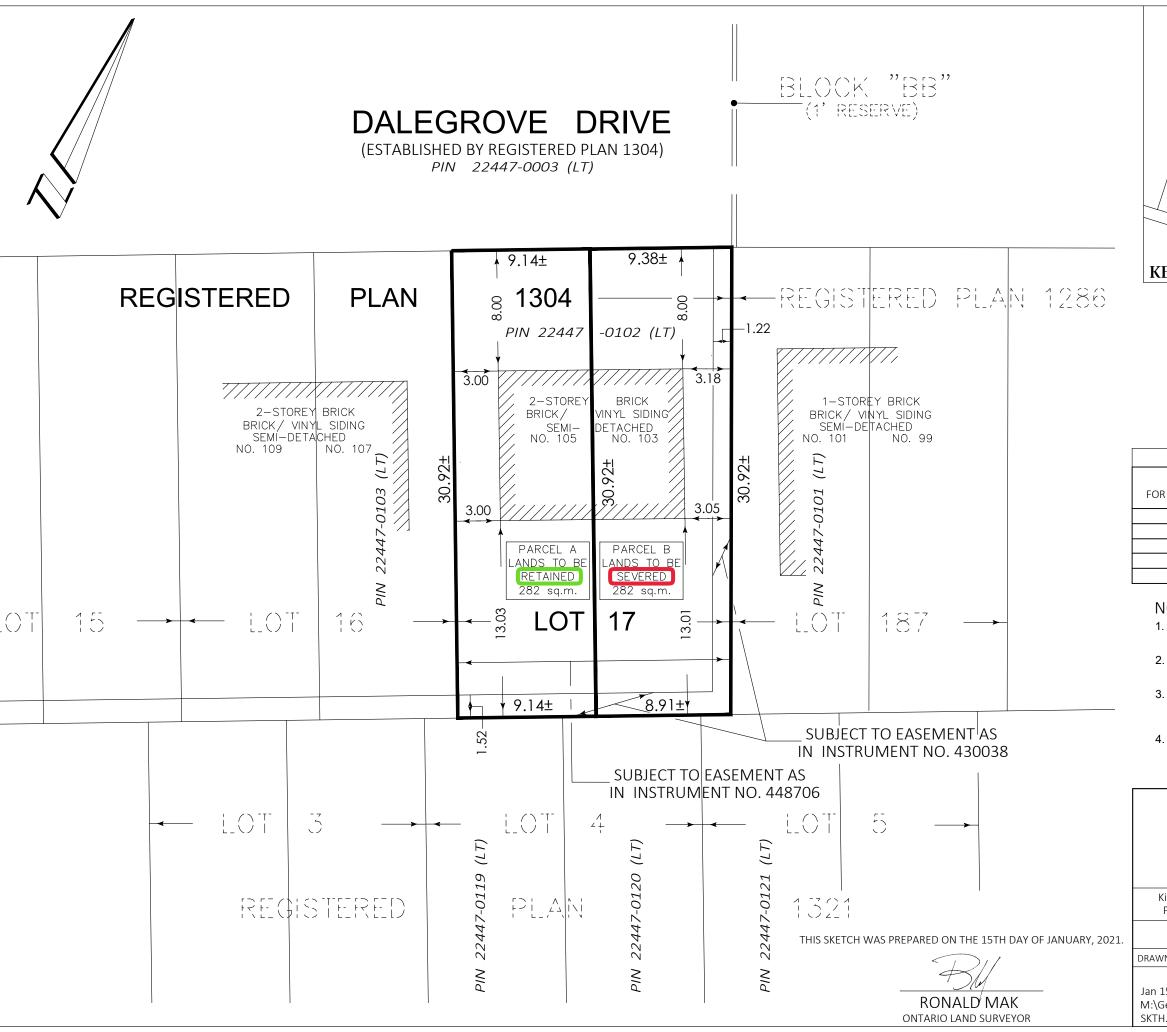

## SEVERANCE SKETCH ALL OF LOT 27, REGISTERED PLAN 783 CITY OF WATERLOO, REGIONAL MUNICIPALITY OF WATERLOO

SCALE 1: 250

2.5 5 10 15 meters

VAN HARTEN SURVEYING INC.

| ZONING DESIGNATION: RESIDENTIAL FOUR ZONE (R-4)   |                   |                   |                   |
|---------------------------------------------------|-------------------|-------------------|-------------------|
| REGULATION (38.2.1)<br>FOR FREEHOLD SEMI-DETACHED | REQUIRED          | SEVERED<br>PARCEL | RETAINED PARCEL   |
| MINIMUM LOT AREA                                  | 235M <sup>2</sup> | 282M <sup>2</sup> | 282M <sup>2</sup> |
| MINIMUM LOT WIDTH                                 | 7.5M              | 9.14M             | 9.29M             |
| MINIMUM FRONT YARD                                | 6.0M              | 8.0M              | 8.0M              |
| MINIMUM SIDE YARD                                 | 3.0M              | 3.00M             | 3.05M             |
| LOT COVERAGE                                      | 45%               | 21%               | 21%               |

## **NOTES:**

- 1. THIS IS NOT A PLAN OF SURVEY AND SHOULD NOT BE USED FOR REAL ESTATE TRANSFERS OR MORTGAGES.
- 2. DISTANCES ON THIS PLAN ARE SHOWN IN METRES AND CAN BE CONVERTED TO FEET BY DIVIDING BY 0.3048.
- 3. DIMENSIONS ON THIS SKETCH ARE APPROXIMATE AND HAVE NOT BEEN VERIFIED BY SURVEY. DISTANCES ON THE PROPERTY LIMITS WERE TAKEN FROM PREVIOUS SURVEYS.
- THIS SKETCH IS AN ORIGINAL IF EMBOSSED BY THE SURVEYOR'S SEAL.